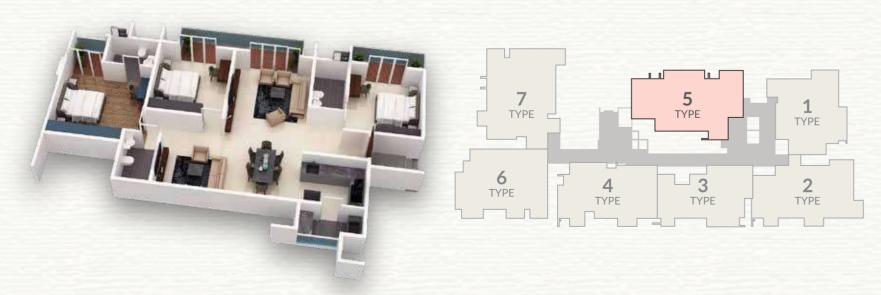

1.2m
- 4: Bedroom 2 3.45m x 3.60m
- 5: Bedroom 3 3.45m X 3.45m
- 5.1: Balcony 1.5m X 1.65m
- 6: Balcony 2.55m X 1.2m
- 7: Kitchen & Dining 6.35m X 2.7m
- 8: Toilet1 2.4m X 1.5m
- 9: Toilet2 2.4m X 1.45m
- 10: Toilet2 1.45m X 2.55m
- 11: Transition 6.85m X 1.35M





|       | ned with Vastu<br>ony for Every C |                 | Eshanya Moola | East Facing Entrance | Kubera Moola | Agni Moola   |
|-------|-----------------------------------|-----------------|---------------|----------------------|--------------|--------------|
| Floor | Flat Type                         | Carpet Area (A) |               | Terrace Area (B)     | Salea        | ble Area (D) |
| ΔΙΙ   | 3 RHK Luxurv                      | 113 48 mtrs     |               | 21 3 mtrs            | 52 00        | 9 mtrs       |







## TYPF-7

2088 sft.

4 BHK

East Facing

### DIMENSION

- 1: Foyer 1.5m X 1.7m
- 2: Living Room 4.55m X 4.45m
- 3: Family Bedroom 4.10m X 3.90m
- 3.1: Balcony 1.4m X 2.1
- 4: Bedroom 2 4.1m x 3.35m
- 5: Bedroom 3 3.50m X 3.90m
- 5.1: Balcony 1.4m X 2.0m
- 6: Toilet 1.5m X 2.4m
- 7: Kitchen & Dining 6.35m X 2.7m
- 8: Toilet 2.4m X 1.45m
- 9: Transition 5.05m X 1.45M





Designed with Vastu Harmony for Every Corner

| orner Esha | nya Moola Eas | st Facing Entrance | Kubera Moola | Agni Moola |
|------------|---------------|--------------------|--------------|------------|

| Floor | Flat Type | Carpet Area (A) | Terrace Area (B) | Saleable Area (D)* |
|-------|-----------|-----------------|------------------|--------------------|
| ALL   | ЗВНК      | 2088            |