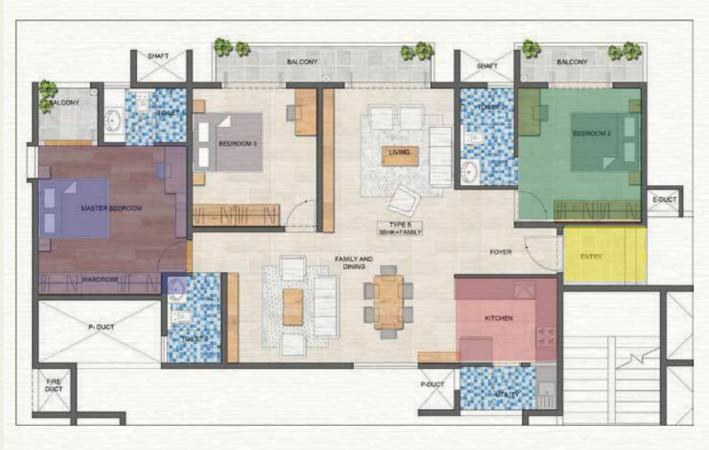

## TYPE-5

2011 sft.

### 3 BHK Luxury East Facing

### DIMENSION

- 1: Foyer 2.85m X 2.35m
- 2: Living Room 3.65m X 3.98m
- 3: Family Bedroom 4.11m X 3.50m
- 3.1: Balcony 1.65m X 1.50m
- 4: Bedroom 2 3.41m x 3.70m
- 4.1: Balcony 3.35m X 1.0m
- 5: Bedroom 3 3.45m X 3.82m
- 5.1: Balcony 5.96m X 1.0m
- 6: Kitchen & Dining 2.85m X 2.35m
- 7: Toilet1 2.3m X 1.50m
- 8: Toilet2 1.50m X 2.70m
- 9: Toilet3 1.50m X 2.40m

|       | ned with Vastu<br>ny for Every C | Fehanya Moola   | East Facing Entrance | Kubera Moola Agni Moola |
|-------|----------------------------------|-----------------|----------------------|-------------------------|
| Floor | Flat Type                        | Carpet Area (A) | Terrace Area (B)     | Saleable Area (D)*      |
| ALL   | 3BHK Luxury                      | 113.48 mtrs.    | 21.3 mtrs.           | 52.09 mtrs.             |