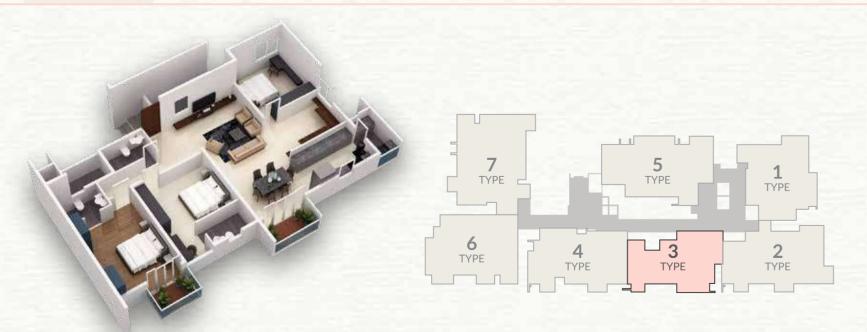

---------------|--------------|-----------------|----------------------|-------------------------|
| Floor                                           | Flat Type    | Carpet Area (A) | Terrace Area (B)     | Saleable Area (D)*      |
| ALL                                             | 3BHK + Study | 116.3 mtrs.     | 12.17 mtrs.          | 49.65 mtrs.             |





Agni Moola

Kubera Moola



## TYPF-3

## 1497 sft. 3 BHK Comp. East Facing

### DIMENSION

- 1: Foyer 1.31m X 1.59m
- 2: Living Room 3.80m X 7.60m
- 3: Family Bedroom 3.60m X 4.65m
- 3.1: Balcony 1.80m X 1.0m
- 4: Bedroom 2 3.70m x 3.45m
- 5: Bedroom 3 2.75m X 2.90m
- 6: Balcony 2.50m X 1.0m
- 7: Master Toilet 2.40m X 1.50m
- 8: Kitchen & Dining 1.65m X 2.79m
- 9: Toilet2 2.40m X 1.50m
- 10: Transition 3.86m X 1.10M









## TYPF-4

## 1786 sft. 3 BHK North Facing

### DIMENSION

- 1: Foyer 1.70m X 1.5m
- 2: Living Room 4.2m X 3.04m
- 3: Family Bedroom 3.80m X 4.56m
- 3.1: Balcony 2.0m X 1.0m
- 4: Bedroom 2 3.40m x 3.35m
- 5: Bedroom 3 3.65m X 3.30m
- 5.1: Balcony 2.64m X 1.0m
- 6: Master Toilet 2.40m X 1.45m
- 7: Kitchen & Dining 2.56m X 3.09m
- 8: Toilet2 1.44m X 2.40m
- 9: Toilet3 1.50m X 2.40m
- 10: Transition 5.16m X 1.05M





| Designed with Vastu<br>Harmony for Every Corner | Eshanya Moola | East Facing Entrance | Kubera Moola | Agni Moola |
|-------------------------------------------------|---------------|----------------------|--------------|------------|







## TYPE-5

2011 sft.

### 3 BHK Luxury East Facing

### DIMENSION

- 1: Foyer 2.85m X 2.35m
- 2: Living Room 3.65m X 3.98m
- 3: Family