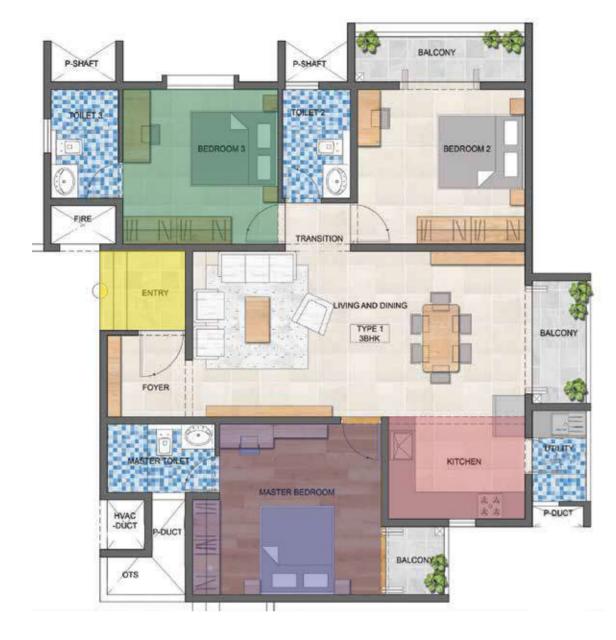

## TYPE-1

1625 sft.
3 BHK
North Facing

### DIMENSION

- 1: Foyer 1.90m X 1.75m
- 2: Living Room 7.40m X 3.65m
- 3: Family Bedroom 4.2m X 3.75m
- 3.1: Balcony 1.3m X 1.50m
- 4: Bedroom 2 3.73m x 3.40m
- 4.1: Balcony 3.79m X 1.0m
- 5: Bedroom 3 3.45m X 3.40m
- 6: Master Toilet 2.40m X 1.5m
- 7: Toilet2 1.51m X 2.40m
- 8: Toilet3 1.50m X 2.4m
- 9: Kitchen & Dining 3.04m X 2.25m
- 10: Transition 1.45m X 1.06M

| Designed with Vastu<br>Harmony for Every Corner | Eshanya Moola | East Facing Entrance |
|-------------------------------------------------|---------------|----------------------|
|-------------------------------------------------|---------------|----------------------|

| Floor | Flat Type | Carpet Area (A) | Built up Area (B) | Saleable Area (D)* |
|-------|-----------|-----------------|-------------------|--------------------|
| ALL   | 3 B H K   | 96.58 mtrs      | 12.35 mtrs        | 42.1               |