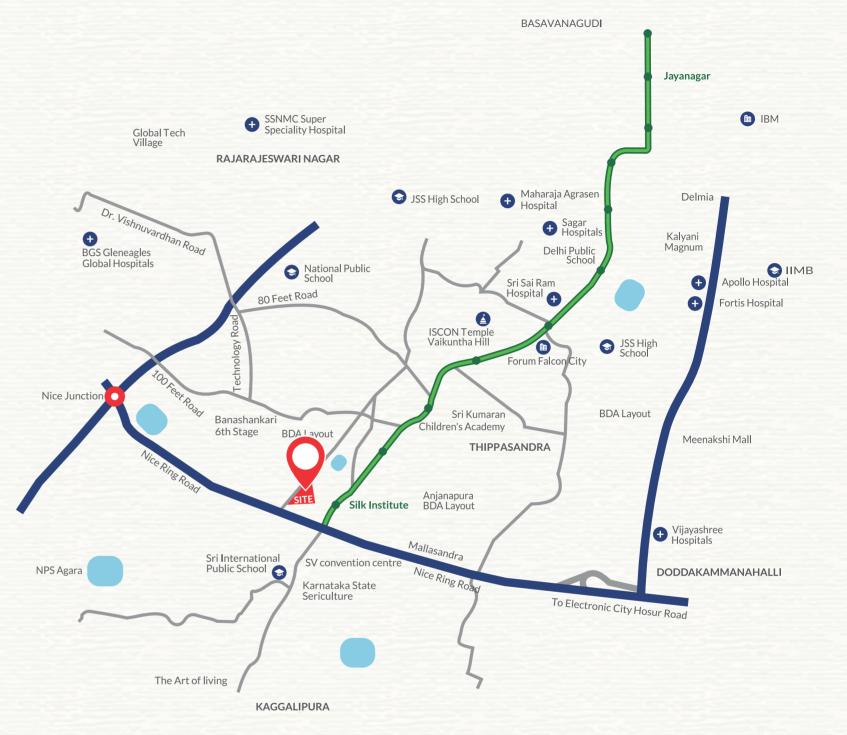

## Connected to Convenience

- Silk Institute Metro Station
- Talaghattapura Metro Station
- Jnana Sweekar Public School
- Yaashsvi International School
- SMVN School
- Dmart, Vajarahalli

- · Cura Hospital Multispeciality Hospital
- JMRH & Research Centre
- BGS Gleneagles Global Hospital
- Sagar Hospital Kumaraswamy Layout
- Banashankari Bus Stand
- Sri Kumaran Public School -ICSE
- Global City Tech Park
- Hillside PU and Degree College
- KS School of Engineering and Management
- Forum Mall, Konankunte Cross Metro Station
- Metro Wholesale Kanakapura
- RNS Institute of Technology

HOUR

- KSR SBC Bengaluru Railway Station
- Orchids The International School
- Skalvi International School
- Loyola Composite PU College
- Dayananda Sagar College of Engineering

## LOCATION MAP Not to Scale

### Everything is Near You

Located on Kanakapura Road, in South Bengaluru, Nature's Harmony offers a curated community living that offers a serene and superior lifestyle in perfect harmony with need for a natural environment. Nature's Harmony is located in the high growth South Bengaluru. Being near by to Silk Institute Metro Station and Nice Road it is easily accessible from all parts of the city and places all necessary services within quick reach. Top educational institutions, major commercial hubs, high profile shopping and leisure centres, best healthcare facilities... everything you need is a short drive away.