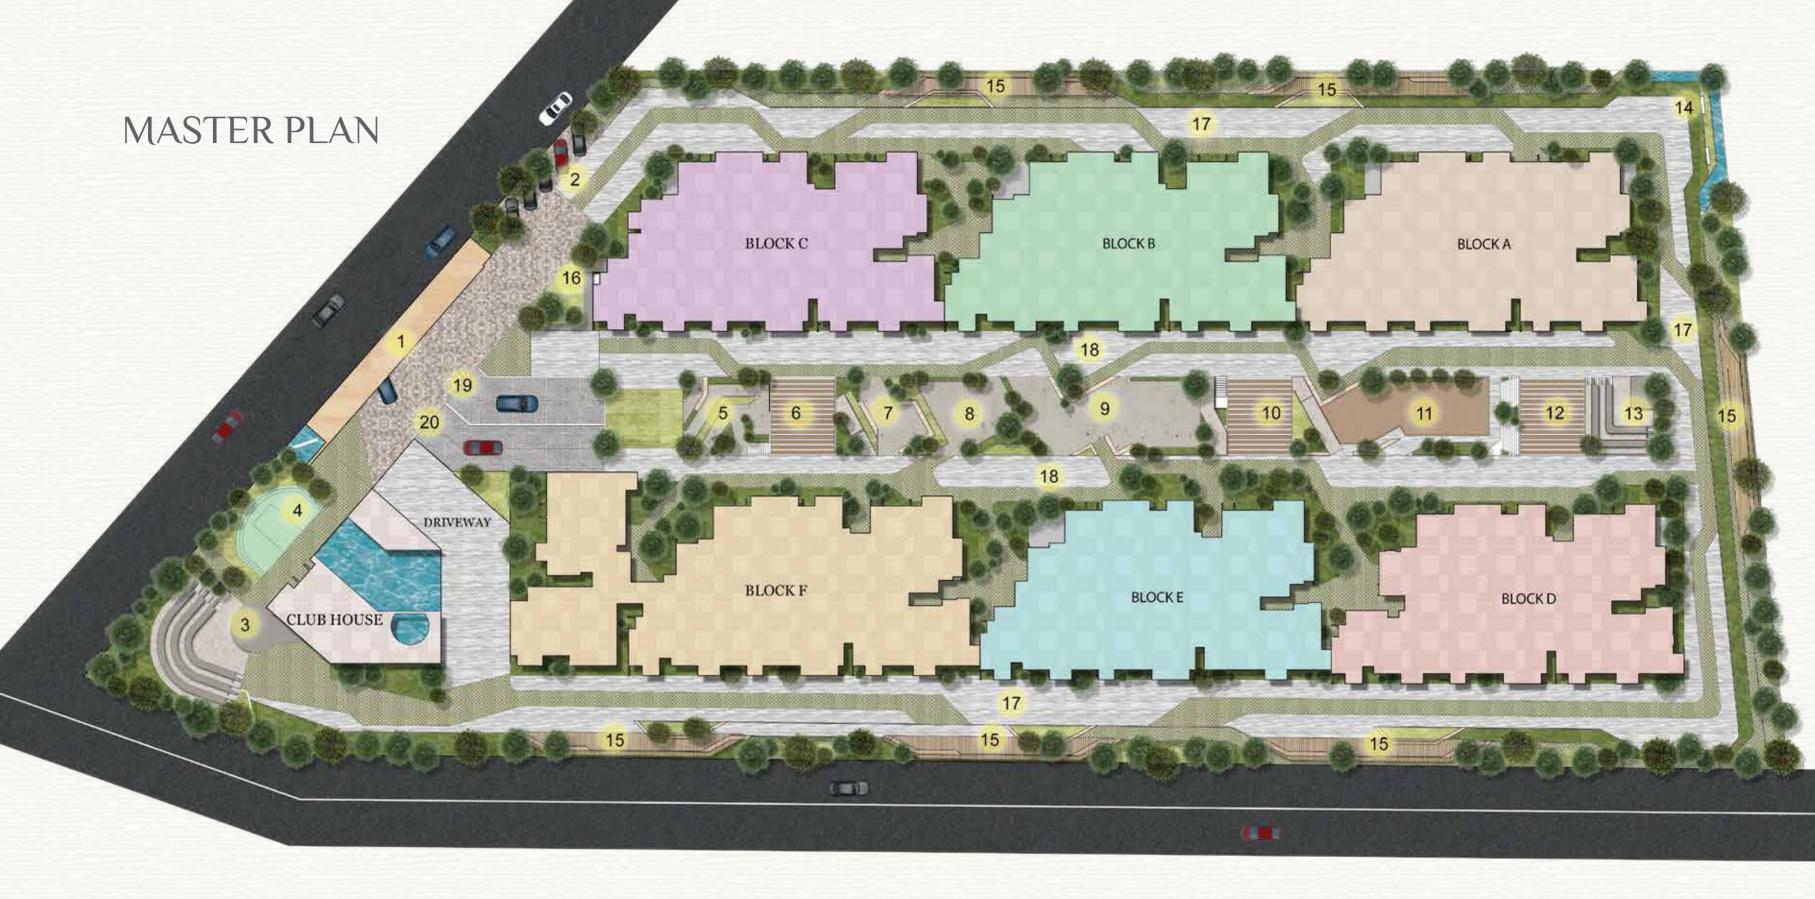

### LEGEND

- 1 Main Entry
- 2 Visitor's Car Parking
- 3 Amphitheatre
- 4 Half Basketball Court
- 5 Aroma Garden

- 6 Sculpture Platform
- 7 Old Age Congregation Acu Pressure Walkway
- 8 Calesthenics
- 9 Skating Ring
- 10 Yoga/meditation Platform

- 11 Kids Play Area
- 12 Kids Play Extension
- 13 Mini Amphitheater
- 14 Water Body
- 15 Seating Pavilions

- 16 Drop-off Plaza
- 17 Cycling Track
- 18 Jogging Track
- 19 Basement Ramp Entry
- 20 Basement Ramp Exit