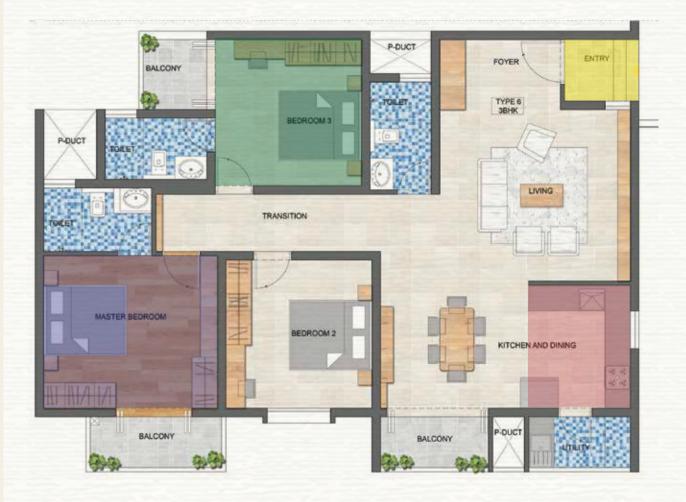

## TYPF-6

1846 sft.

### 3 BHK Luxury East Facing

### DIMENSION

- 1: Foyer 2.85m X 1.65m
- 2: Living Room 4.50m X 4.05m
- 3: Family Bedroom 4.1m X 3.60m
- 3.1: Balcony 3.1m X 1.2m
- 4: Bedroom 2 3.45m x 3.60m
- 5: Bedroom 3 3.45m X 3.45m
- 5.1: Balcony 1.5m X 1.65m
- 6: Balcony 2.55m X 1.2m
- 7: Kitchen & Dining 6.35m X 2.7m
- 8: Toilet1 2.4m X 1.5m
- 9: Toilet2 2.4m X 1.45m
- 10: Toilet2 1.45m X 2.55m
- 11: Transition 6.85m X 1.35M

|       | ned with Vastu<br>ony for Every C |                 | Eshanya Moola | East Facing Entrance | Kubera Moola | Agni Moola   |
|-------|-----------------------------------|-----------------|---------------|----------------------|--------------|--------------|
| Floor | Flat Type                         | Carpet Area (A) |               | Terrace Area (B)     | Salea        | ble Area (D) |
| ΔΙΙ   | 3 RHK Luxurv                      | 113 48 mtrs     |               | 21 3 mtrs            | 52 00        | 9 mtrs       |