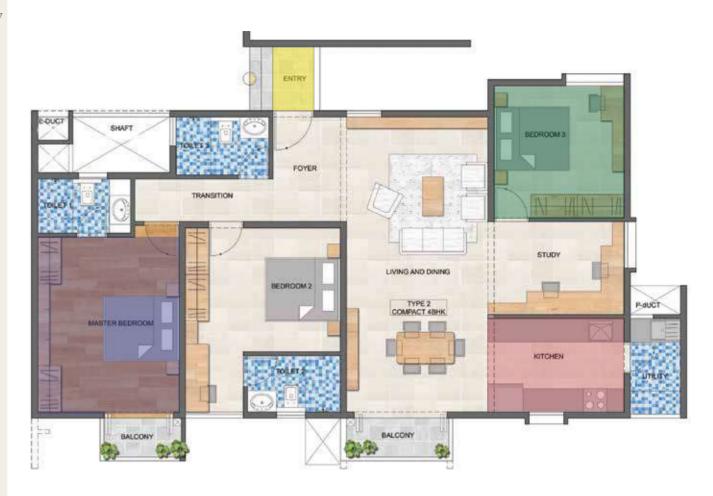

### TVPF\_2

1917 sft.

3 BHK + Study

North Facing

### DIMENSION

- 1: Foyer 1.90m X 2.7m
- 2: Living Room 3.65m X 7.60m
- 3: Family Bedroom 3.65m X 4.50m
- 3.1: Balcony 2.0m X 1.0m
- 4: Bedroom 2 4.00m x 3.19m
- 5: Bedroom 3 3.35m X 3.40m
- 6: Balcony 2.64m X 1.0m
- 6: Master Toilet 2.40m X 1.40m
- 7: Kitchen & Dining 3.51m X 2.40m
- 8: Toilet2 2.40m X 1.45m 9: Toilet3 2.40m X 1.50m
- 10: Transition 5.05m X 1.45M

| Designed with Vastu<br>Harmony for Every Corner |              | Eshanya Mo      | east Facing Entrance | Kubera Moola Agni Moola |
|-------------------------------------------------|--------------|-----------------|----------------------|-------------------------|
| Floor                                           | Flat Type    | Carpet Area (A) | Terrace Area (B)     | Saleable Area (D)*      |
| ALL                                             | 3BHK + Study | 116.3 mtrs.     | 12.17 mtrs.          | 49.65 mtrs.             |

Agni Moola

Kubera Moola