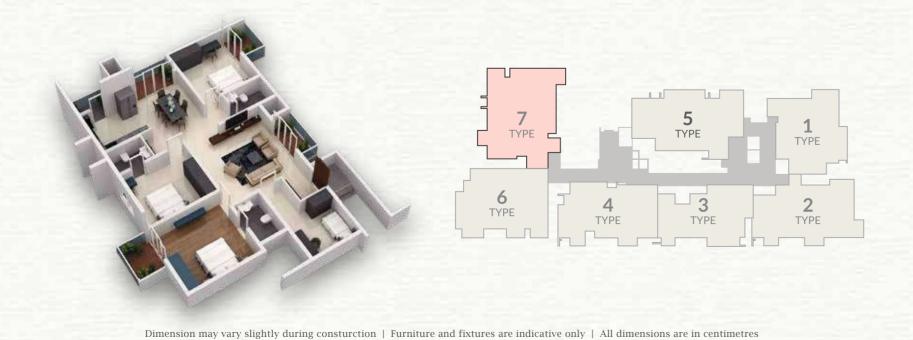

4 BHK

East Facing

### DIMENSION

- 1: Foyer 1.5m X 1.7m
- 2: Living Room 4.55m X 4.45m
- 3: Family Bedroom 4.10m X 3.90m
- 3.1: Balcony 1.4m X 2.1
- 4: Bedroom 2 4.1m x 3.35m
- 5: Bedroom 3 3.50m X 3.90m
- 5.1: Balcony 1.4m X 2.0m
- 6: Toilet 1.5m X 2.4m
- 7: Kitchen & Dining 6.35m X 2.7m
- 8: Toilet 2.4m X 1.45m
- 9: Transition 5.05m X 1.45M





Designed with Vastu Harmony for Every Corner

| orner Esha | nya Moola Eas | st Facing Entrance | Kubera Moola | Agni Moola |
|------------|---------------|--------------------|--------------|------------|

| Floor | Flat Type | Carpet Area (A) | Terrace Area (B) | Saleable Area (D)* |
|-------|-----------|-----------------|------------------|--------------------|
| ALL   | ЗВНК      | 2088            |                  |                    |



## Penthouses That Reflect Elegance and Grandeur

### 'D' Block

| D-901 | 3269.13 |
|-------|---------|
| D-902 | 3696    |
| D-903 | 2984    |
| D-904 | 3392    |
| D-905 | 3880    |

## 'E' Block

| E-901 | 3269.13 |
|-------|---------|
| E-902 | 3696    |
| E-903 | 2984    |
| E-904 | 3392    |
| E-905 | 3880    |







Luxury of Refreshing Escape

Immerse yourself in a refreshing oasis, where the sparkling water invites relaxation and rejuvenation. The swimming pool offers a perfect blend of luxury and tranquility, transforming every swim into a moment of pure escape.





Luxury of Wellness and Community

Step into a space that nurtures both body and mind, where wellness meets community in perfect harmony. From energizing workouts to inspiring gatherings, these club amenities are