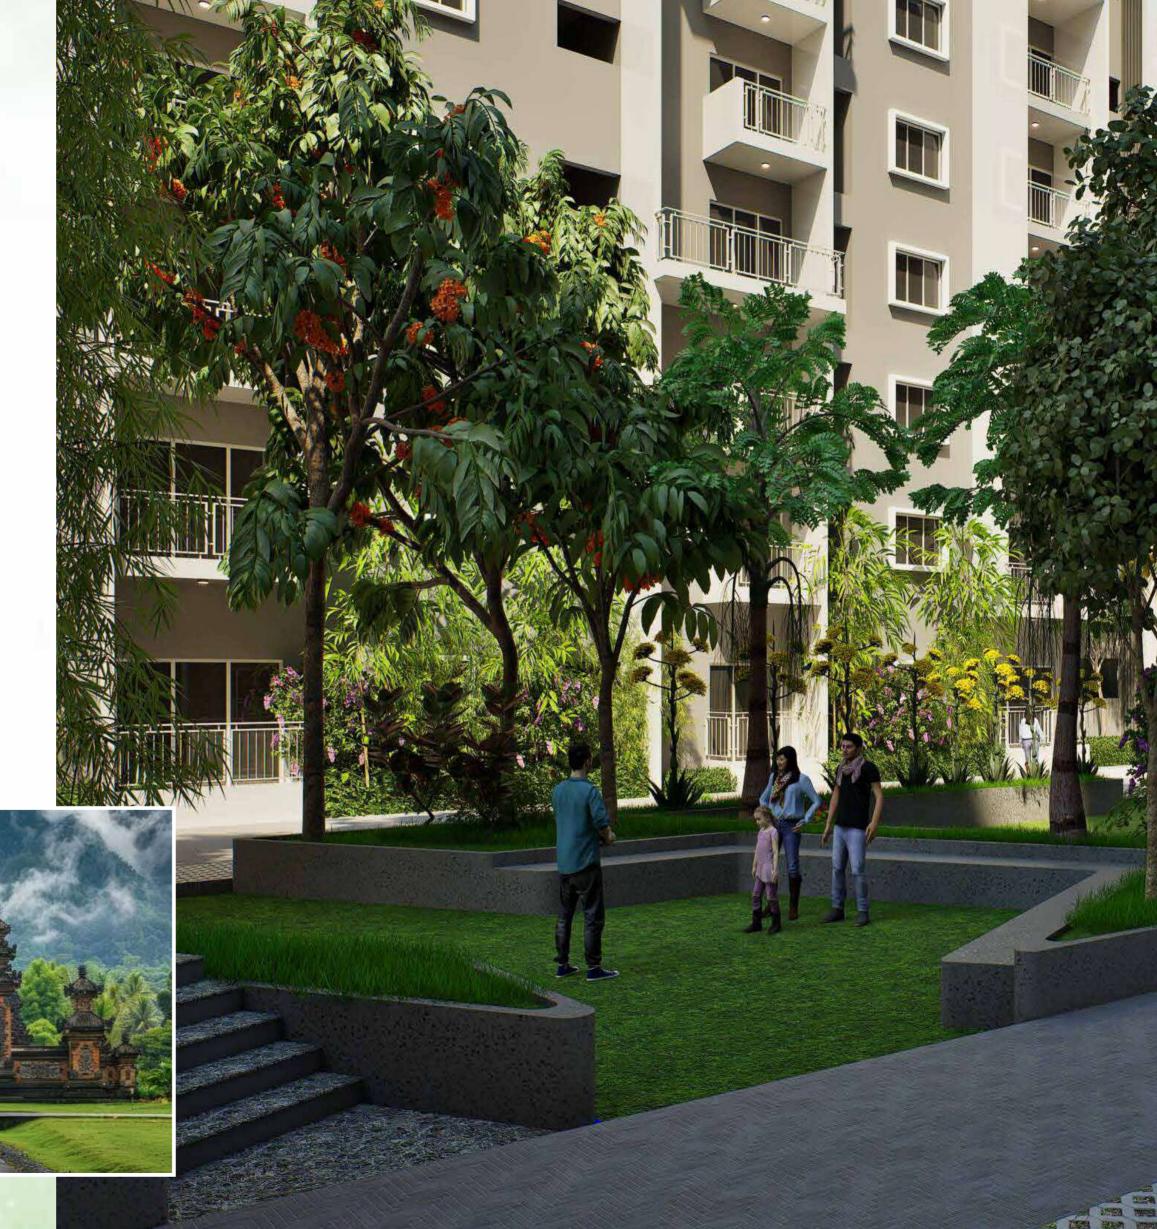

# A TOUCH OF BALI, RIGHT AT HOME.

The Balinese-themed garden at Vanshika's Nature's Harmony offers a serene and tranquil escape amidst the bustle of urban life. Inspired by the lush landscapes of Bali, this garden is designed with an emphasis on harmony between nature and architecture. Featuring tropical plants, vibrant greenery, water features, and stone pathways, it creates a peaceful environment for relaxation and reflection.

A space where nature whispers and stories come alive. Under open skies, it becomes a stage for laughter, for quiet moments shared with loved ones, for the rhythm of life to unfold.

Here, every breeze carries a melody, every gathering becomes a memory etched in the soul. A place where the earth cradles your feet, and the heavens above watch over, inviting you to dream, to connect, and to belong.