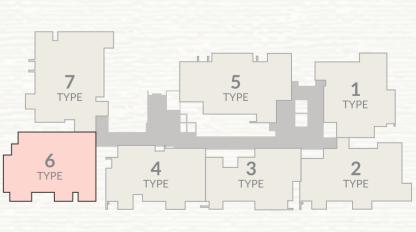

- 4: Bedroom 2 3.45m x 3.60m
- 5: Bedroom 3 3.45m X 3.45m
- 5.1: Balcony 1.5m X 1.65m
- 6: Balcony 2.55m X 1.2m
- 7: Kitchen & Dining 6.35m X 2.7m
- 8: Toilet1 2.4m X 1.5m
- 9: Toilet2 2.4m X 1.45m
- 10: Toilet2 1.45m X 2.55m
- 11: Transition 6.85m X 1.35M





|       | ned with Vastu<br>ony for Every C |                 | Eshanya Moola | East Facing Entrance | Kubera Moola | Agni Moola   |
|-------|-----------------------------------|-----------------|---------------|----------------------|--------------|--------------|
| Floor | Flat Type                         | Carpet Area (A) |               | Terrace Area (B)     | Salea        | ble Area (D) |
| ΔΙΙ   | 3 RHK Luxurv                      | 113 48 mtrs     |               | 21 3 mtrs            | 52 00        | 9 mtrs       |







## TYPF-7

2088 sft.

4 BHK

East Facing

### DIMENSION

- 1: Foyer 1.5m X 1.7m
- 2: Living Room 4.55m X 4.45m
- 3: Family Bedroom 4.10m X 3.90m
- 3.1: Balcony 1.4m X 2.1
- 4: Bedroom 2 4.1m x 3.35m
- 5: Bedroom 3 3.50m X 3.90m
- 5.1: Balcony 1.4m X 2.0m
- 6: Toilet 1.5m X 2.4m
- 7: Kitchen & Dining 6.35m X 2.7m
- 8: Toilet 2.4m X 1.45m
- 9: Transition 5.05m X 1.45M





Designed with Vastu Harmony for Every Corner

| orner Esha | nya Moola Eas | st Facing Entrance | Kubera Moola | Agni Moola |
|------------|---------------|--------------------|--------------|------------|

| Floor | Flat Type | Carpet Area (A) | Terrace Area (B) | Saleable Area (D)* |
|-------|-----------|-----------------|------------------|--------------------|
| ALL   | ЗВНК      | 2088            |