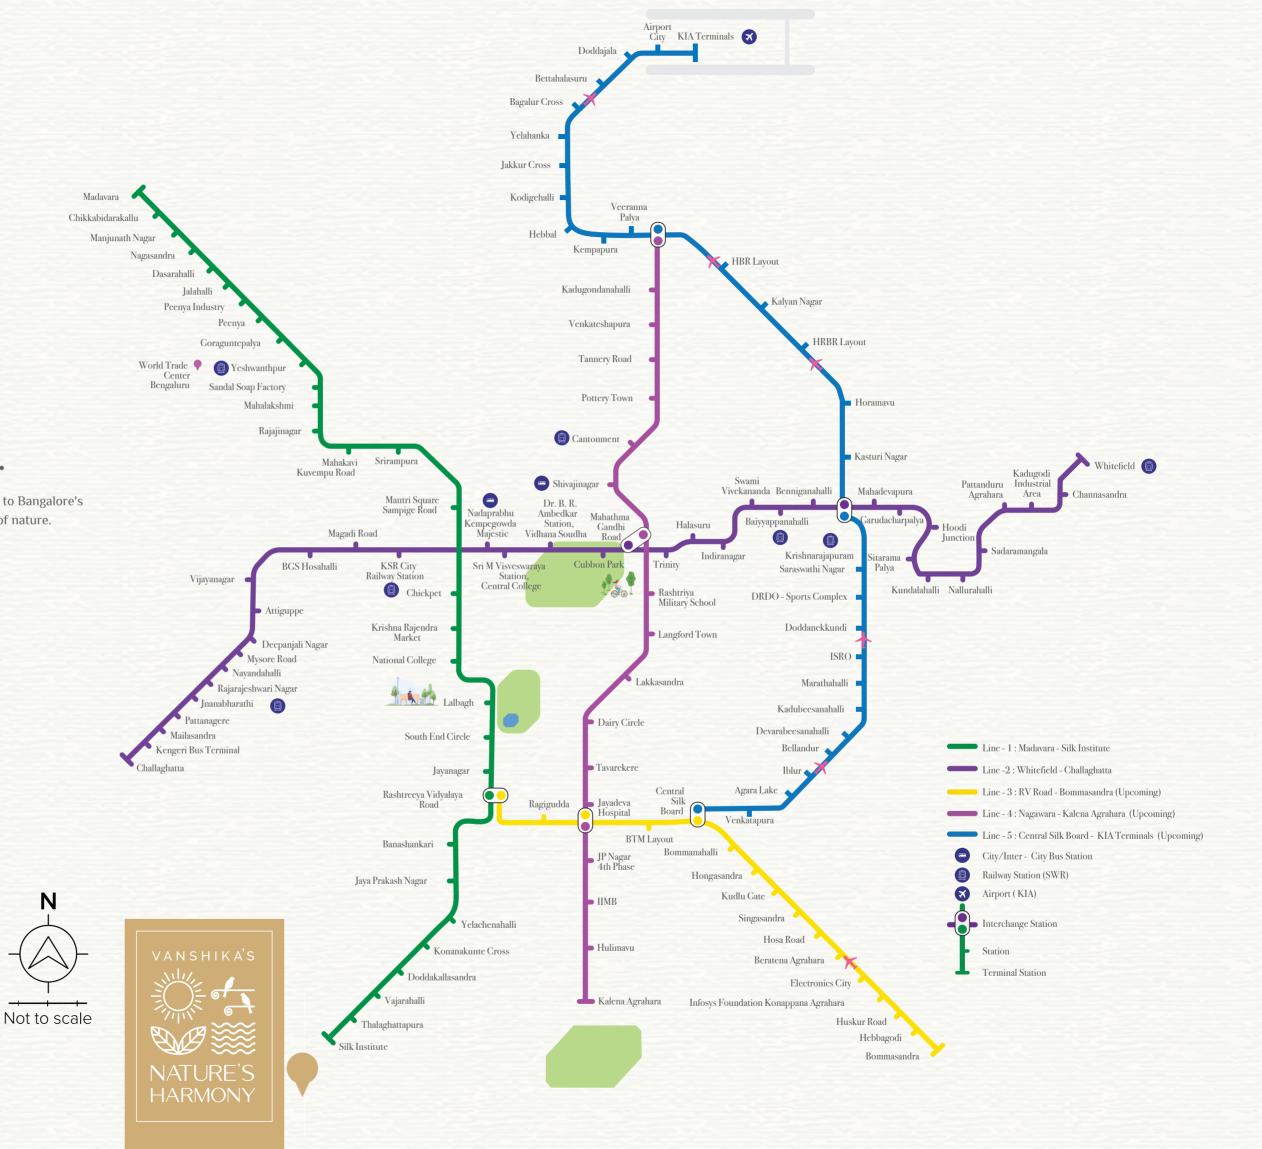

## Seamlessly Connected, Naturally Located.

Experience the ease of city living with direct access to Bangalore's metro lines, perfectly balanced with the tranquility of nature.

## Connected to Convenience

- Silk Institute Metro Station
- Talaghattapura Metro Station
- Jnana Sweekar Public School
- Yaashsvi International School
- SMVN School
- Dmart, Vajarahalli

- · Cura Hospital Multispeciality Hospital
- JMRH & Research Centre
- BGS Gleneagles Global Hospital
- Sagar Hospital Kumaraswamy Layout
- Banashankari Bus Stand
- Sri Kumaran Public School -ICSE
- Global City Tech Park
- Hillside PU and Degree College
- KS School of Engineering and Management
- Forum Mall, Konankunte Cross Metro Station
- Metro Wholesale Kanakapura
- RNS Institute of Technology

HOUR

- KSR SBC Bengaluru Railway Station
- Orchids The International School
- Skalvi International School
- Loyola Composite PU College
- Dayananda Sagar College of Engineering

### Everything is Near You

Located on Kanakapura Road, in South Bengaluru, Nature's Harmony offers a curated community living that offers a serene and superior lifestyle in perfect harmony with need for a natural environment. Nature's Harmony is located in the high growth South Bengaluru. Being near by to Silk Institute Metro Station and Nice Road it is easily accessible from all parts of the city and places all necessary services within quick reach. Top educational institutions, major commercial hubs, high profile shopping and leisure centres, best healthcare facilities... everything you need is a short drive away.