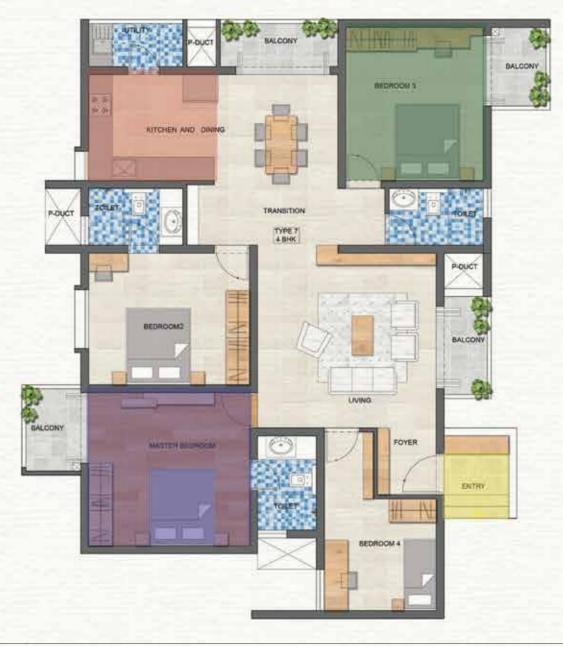

## TYPF-7

2088 sft.

4 BHK

East Facing

### DIMENSION

- 1: Foyer 1.5m X 1.7m
- 2: Living Room 4.55m X 4.45m
- 3: Family Bedroom 4.10m X 3.90m
- 3.1: Balcony 1.4m X 2.1
- 4: Bedroom 2 4.1m x 3.35m
- 5: Bedroom 3 3.50m X 3.90m
- 5.1: Balcony 1.4m X 2.0m
- 6: Toilet 1.5m X 2.4m
- 7: Kitchen & Dining 6.35m X 2.7m
- 8: Toilet 2.4m X 1.45m
- 9: Transition 5.05m X 1.45M

Designed with Vastu Harmony for Every Corner

| orner Esha | nya Moola Eas | st Facing Entrance | Kubera Moola | Agni Moola |
|------------|---------------|--------------------|--------------|------------|

| Floor | Flat Type | Carpet Area (A) | Terrace Area (B) | Saleable Area (D)* |
|-------|-----------|-----------------|------------------|--------------------|
| ALL   | ЗВНК      | 2088            |                  |                    |