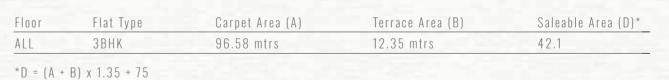

| Floor | Flat Type | Carpet Area (A) | Built up Area (B) | Saleable Area (D)* |
|-------|-----------|-----------------|-------------------|--------------------|
| ALL   | 3 B H K   | 96.58 mtrs      | 12.35 mtrs        | 42.1               |