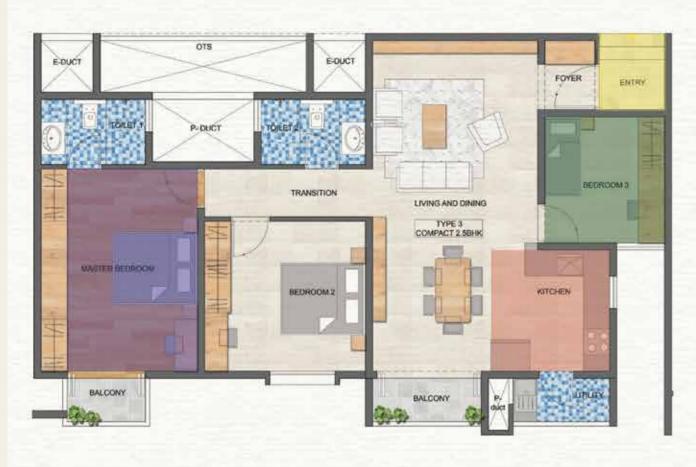

## TYPF-3

## 1497 sft. 3 BHK Comp. East Facing

### DIMENSION

- 1: Foyer 1.31m X 1.59m
- 2: Living Room 3.80m X 7.60m
- 3: Family Bedroom 3.60m X 4.65m
- 3.1: Balcony 1.80m X 1.0m
- 4: Bedroom 2 3.70m x 3.45m
- 5: Bedroom 3 2.75m X 2.90m
- 6: Balcony 2.50m X 1.0m
- 7: Master Toilet 2.40m X 1.50m
- 8: Kitchen & Dining 1.65m X 2.79m
- 9: Toilet2 2.40m X 1.50m
- 10: Transition 3.86m X 1.10M