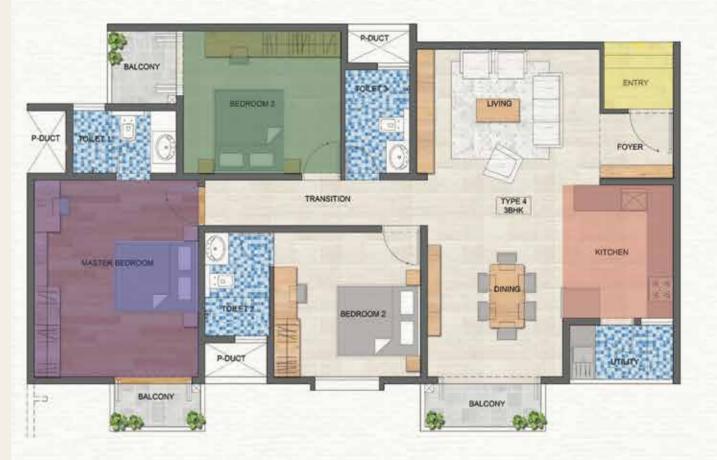

## TYPF-4

## 1786 sft. 3 BHK North Facing

### DIMENSION

- 1: Foyer 1.70m X 1.5m
- 2: Living Room 4.2m X 3.04m
- 3: Family Bedroom 3.80m X 4.56m
- 3.1: Balcony 2.0m X 1.0m
- 4: Bedroom 2 3.40m x 3.35m
- 5: Bedroom 3 3.65m X 3.30m
- 5.1: Balcony 2.64m X 1.0m
- 6: Master Toilet 2.40m X 1.45m
- 7: Kitchen & Dining 2.56m X 3.09m
- 8: Toilet2 1.44m X 2.40m
- 9: Toilet3 1.50m X 2.40m
- 10: Transition 5.16m X 1.05M

| Designed with Vastu<br>Harmony for Every Corner | Eshanya Moola | East Facing Entrance | Kubera Moola | Agni Moola |
|-------------------------------------------------|---------------|----------------------|--------------|------------|

| Floor | Flat Type | Carpet Area (A) | Built up Area (B) | Saleable Area (D)* |
|-------|-----------|-----------------|-------------------|--------------------|
| ALL   | 3 B H K   | 96.58 mtrs      | 12.35 mtrs        | 42.1               |