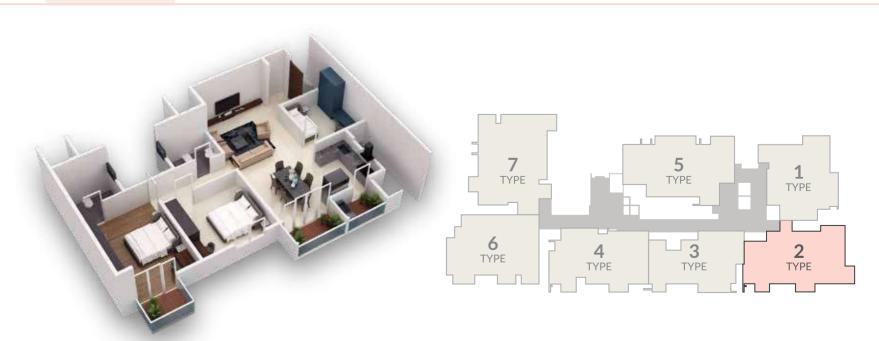

room 2 4.00m x 3.19m
- 5: Bedroom 3 3.35m X 3.40m
- 6: Balcony 2.64m X 1.0m
- 6: Master Toilet 2.40m X 1.40m
- 7: Kitchen & Dining 3.51m X 2.40m
- 8: Toilet2 2.40m X 1.45m 9: Toilet3 2.40m X 1.50m
- 10: Transition 5.05m X 1.45M





| Designed with Vastu<br>Harmony for Every Corner |              | Eshanya Mo      | east Facing Entrance | Kubera Moola Agni Moola |
|-------------------------------------------------|--------------|-----------------|----------------------|-------------------------|
| Floor                                           | Flat Type    | Carpet Area (A) | Terrace Area (B)     | Saleable Area (D)*      |
| ALL                                             | 3BHK + Study | 116.3 mtrs.     | 12.17 mtrs.          | 49.65 mtrs.             |





Agni Moola

Kubera Moola



## TYPF-3

## 1497 sft. 3 BHK Comp. East Facing

### DIMENSION

- 1: Foyer 1.31m X 1.59m
- 2: Living Room 3.80m X 7.60m
- 3: Family Bedroom 3.60m X 4.65m
- 3.1: Balcony 1.80m X 1.0m
- 4: Bedroom 2 3.70m x 3.45m
- 5: Bedroom 3 2.75m X 2.90m
- 6: Balcony 2.50m X 1.0m
- 7: Master Toilet 2.40m X 1.50m
- 8: Kitchen & Dining 1.65m X 2.79m
- 9: Toilet2 2.40m X 1.50m
- 10: Transition 3.86m X 1.10M









## TYPF-4

## 1786 sft. 3 BHK North Facing

### DIMENSION

- 1: Foyer 1.70m X 1.5m
- 2: Living Room 4.2m X 3.04m
- 3: Family Bedroom 3.80m X 4.56m
- 3.1: Balcony 2.0m X 1.0m
- 4: Bedroom 2 3.40m x 3.35m
- 5: Bedroom 3 3.65m X 3.30m
- 5.1: Balcony 2.64m X 1.0m
- 6: Master Toilet 2.40m X 1.45m
- 7: Kitchen & Dining 2.56m X 3.09m
- 8: Toilet2 1.44m X 2.40m
- 9: Toilet3 1.50m X 2.40m
- 10: Transit