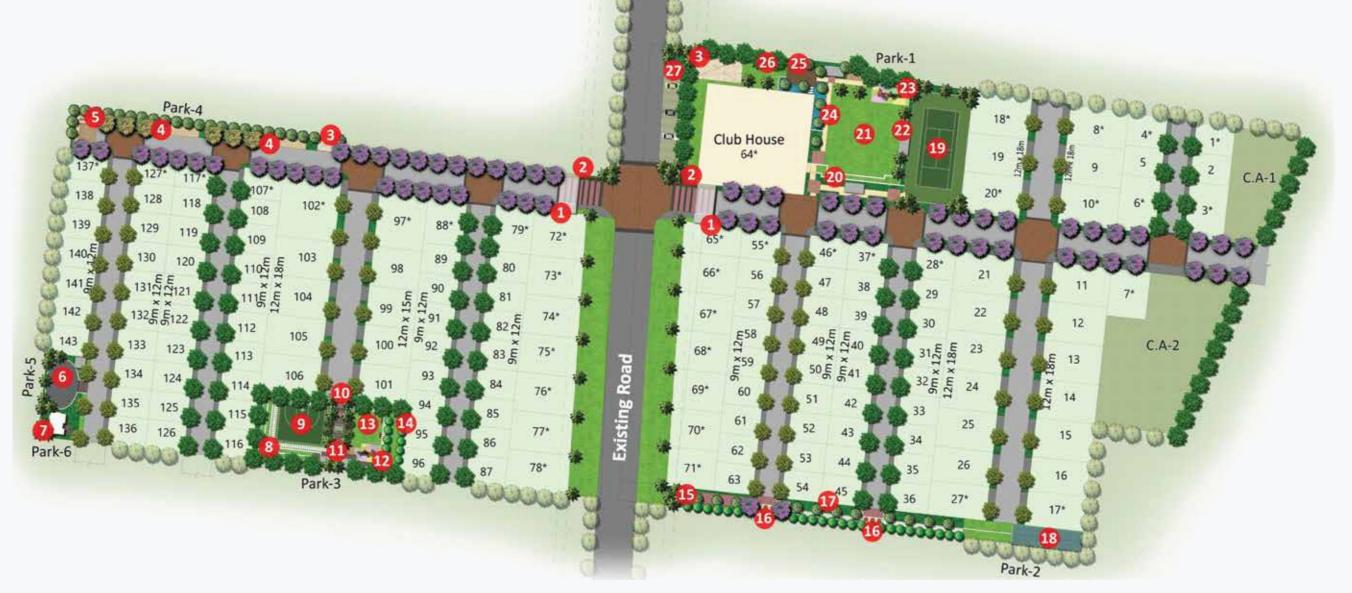

LANDSCAPE MASTER PLAN

- 1. SECURITY CABIN
- 2. SIGNAGE WALL
- 3. SERVICES
- 4. OUTDOOR GYM
- 5. ROCK CLIMBING WALL W/ LADDER & SLIDE

- 6. SKATING RINK
- 7. WATER TANK
- 8. MINI AMPHITHEATER
- 9. HALF- BASKETBALL COURT
- 10. PALM AVENUE

- 11. LEISURE PAVILION
- 12. CHILDREN PLAY AREA
- 13. PLAY LAWN
- 14. ARCHERY RANGE-15M
- 15. ELDER'S COURT

- 16. MURAL WALL W/ STONE URNS
- 17. PLUMERIA COURT W/ SEATING CLUSTER
- 18. CRICKET PRACTICE NET
- 19. TENNIS COURT
- 20. STEPPED LAWN TERRACE

- 21. PARTY LAWN
- 22. BARBEQUE PAVILION
- 23. CHILDREN PLAY AREA-2
- 24. MIRROR POOL W/ FLOATING TREE PLANTER
- 25. FLOATING DINING DECK

**26. OUTDOOR DINNING LOUNGE** 

27. VISITOR'S CAR PARKING