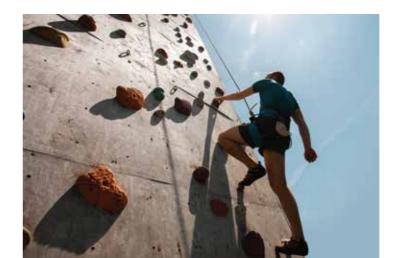

#### Rock Climbing Wall

A sturdy rock-climbing wall for both adults and children to boost their stamina and cardio. Push up the limits of life and sample stunning scenery. Pep up your lifestyle with the mental and physical thrust and enliven every day.