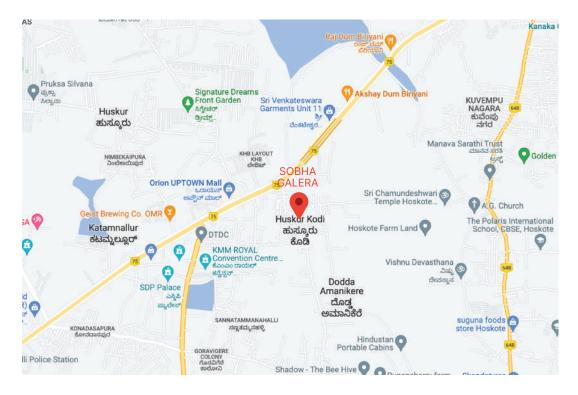

# KANNAMANGALA MAIN ROAD

## LOCATION MAP

#### PROXIMITY

SCHOOLS: Delhi Public School, The Polaris International School, Pinnacle International School, and National Public School

**CORPORATE OFFICES:** KIADB Hardware Park, KIADB Aerospace SEZ, KIADB IT Tech Park, ITPL, and Brigade Magnum

HOSPITALS: MVJ Hospital, Manipal Hospitals, and Sri Sathya Sai Super Speciality Hospital

SHOPPING: Orion Uptown Mall, Ascendas Park Square Mall, Nexus Shantiniketan Mall, and Phoenix Marketcity

METRO STATIONS: Whitefield, Channasandra, and KR Puram