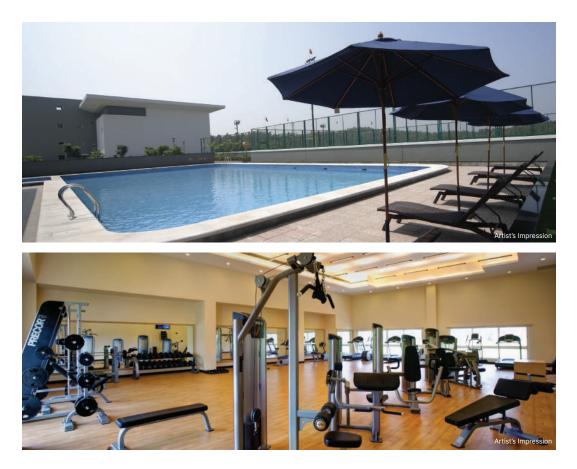

PASSION AT WORK

# <sup>sobha</sup> GALERA

# ABOUT SOBHA GALERA

Inspired by the lifestyle of Spain, here is an address that is designed for the select few. These spacious row houses offer modern-day comforts & conveniences. Located in Hoskote, the project is seamlessly connected to Whitefield, KR Puram, and the Kempegowda International Airport. This makes SOBHA Galera an ideal choice for the connoisseurs of luxury.



### **PROJECT DETAILS**

Land Area: 15,058.10 sq m (1,62,085 sq. ft.) No. of Units: 40 Building Configuration: Row Houses - G + 1 & G + 2

# AREA SPECIFICATIONS

| Unit<br>Types            | S.B.A.<br>(sq. ft.) | Carpet Area<br>(sq. ft.) |
|--------------------------|---------------------|--------------------------|
| 4BHK - Triplex - EF & WF | 4,309 - 4,337       | 3,354.82                 |
| 4BHK - Triplex - NF      | 4,313 - 4,341       | 3,355.03                 |
| 4BHK - Duplex - EF & WF  | 3,009 - 3,032       | 2,459.57                 |
| 4BHK - Duplex - NF       | 3,010 - 3,033       | 2,435.03 - 2,444.40      |

# KANNAMANGALA MAIN ROAD



## LOCATION MAP



#### PROXIMITY

SCHOOLS: Delhi Public School, The Polaris International School, Pinnacle International School, and Natio