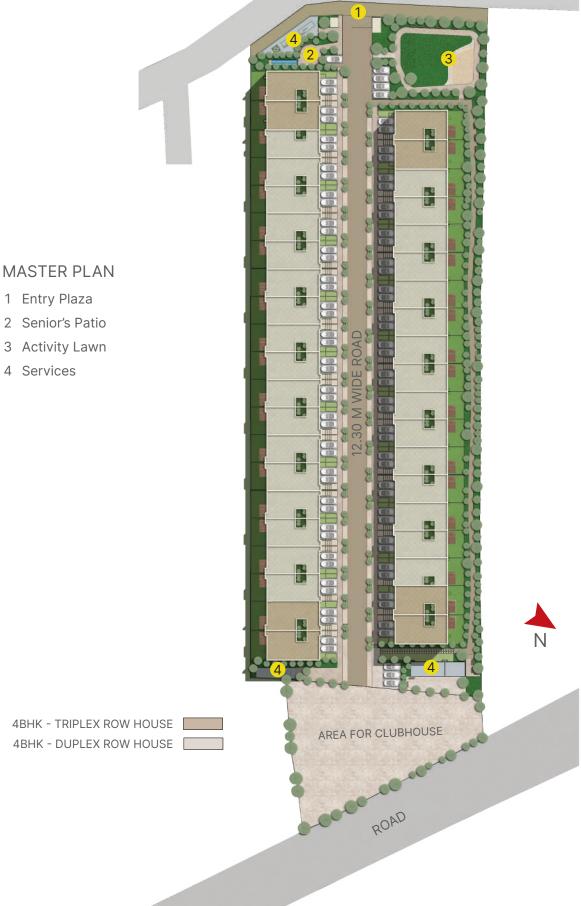

### **PROJECT DETAILS**

Land Area: 15,058.10 sq m (1,62,085 sq. ft.) No. of Units: 40 Building Configuration: Row Houses - G + 1 & G + 2