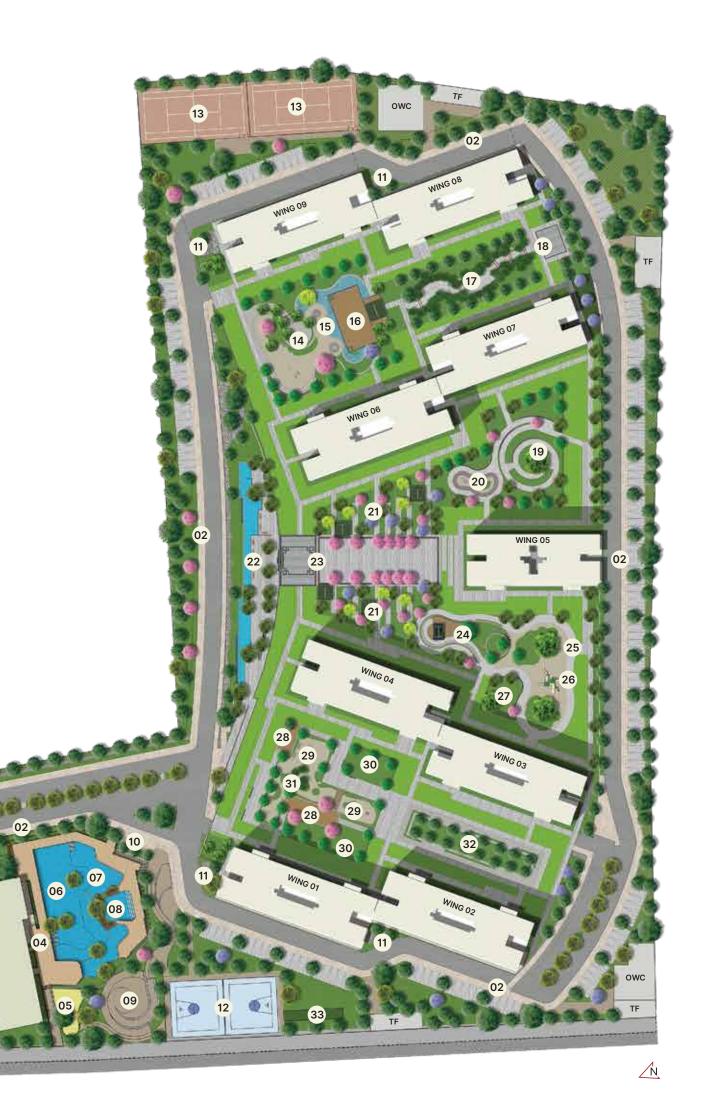

## THE EXPERIENCES

- 01 ENTRANCE 02 JOGGING / CYCLING TRACK
- 03 FOUNTAIN DROP-OFF
- 04 POOL DECK
- 05 SAND PIT PLAYGROUND
- 06 LAP/LEISURE POOL
- 07 WADING POOL
- 08 KIDS' POOL
- 09 AMPHITHEATRE
- 10 BUS PICK-UP / DROP-OFF
- 11 ROCK GARDENS
- 12 MULTI-COURTS
- 13 TENNIS COURTS
- 14 PROMENADE
- 15 KOI POND
- 16 THE DOJO DECK
- 17 BAMBOO WALK

- 18 SUNRISE PLAZA
- 19 SENIOR'S AVENUE
- 20 REFLEXOLOGY GARDEN
- 21 BLOSSOM PARKS
- 22 FALLING WATER SKY DECKS
- 23 ZEN PLAZA
- 24 TREE FORTRESS
- 25 SKATE PATH
- 26 SAND BAY
- 27 PLAY LAWN
- 28 MEDITATION DECKS
- 29 ZEN GARDENS
- 30 MEDITATION LAWNS
- 31 BUDDHA COVE
- 32 ORCHARD GROVE
- 33 CRICKET PITCH