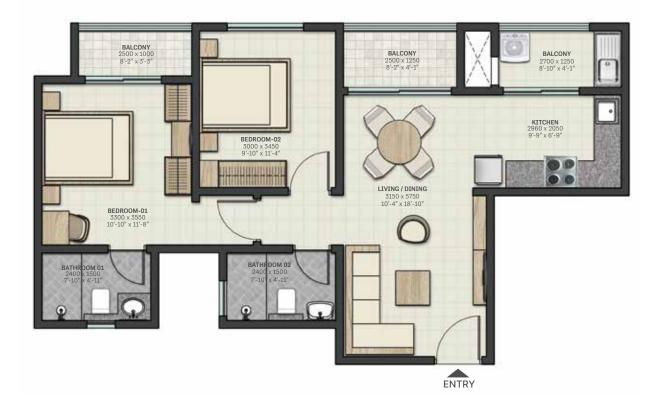

## **FLOOR PLAN**

TYPE A 2BHK SBA - 1009 SFT CARPET AREA - 627 SFT (58.28 SQ.M) BALCONY - 90 SFT (Excluded in carpet area)

All dimensions in mm

SBA & Carpet Area rounded up to nearest whole number

Key plan