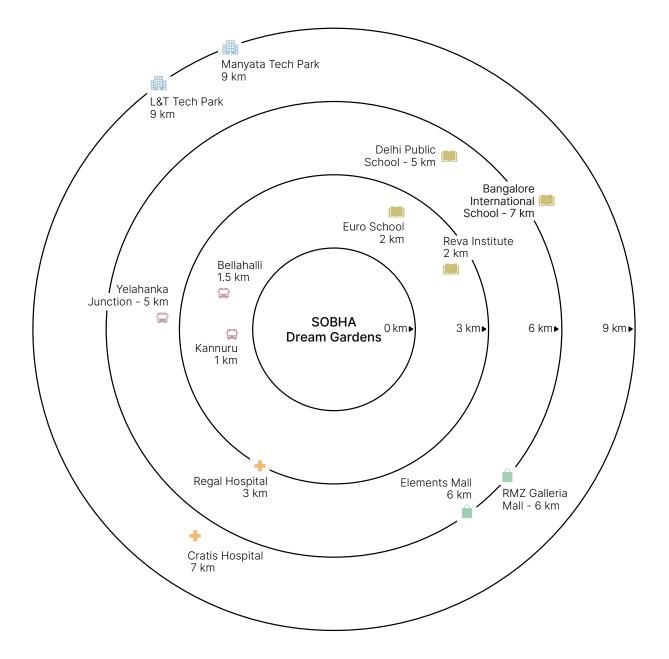

## BARNROUI

A peaceful enclave to connect with soothing landscapes. A cosy corner for your loved ones to spend a light moment.

כם אוחום

[*In Japanese*] NEIGHBOURHOOD Strategically located off Thanisandra Main Road, SOBHA Dream Gardens is an easy drive from Bengaluru International Airport, Manyata Tech Park and Aerospace SEZ. Close to some of Bengaluru's finest restaurants, classiest entertainment avenues, schools, colleges and hospitals, your home is right in the middle of everything you need. An address that affords the right balance between work and leisure.

Map not to scale