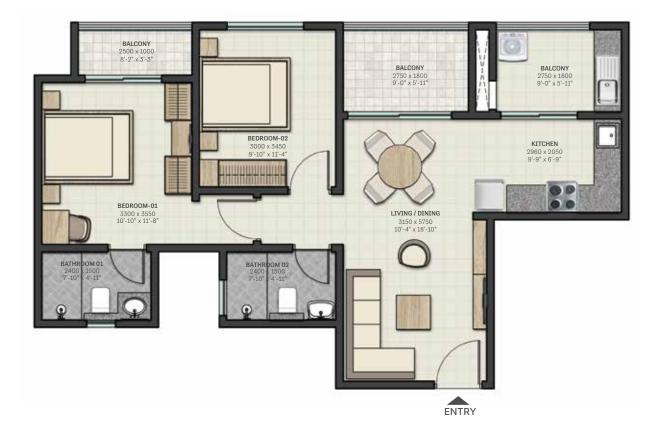

## **FLOOR PLAN**

TYPE A 2BHK SBA - 1009 SFT CARPET AREA - 627 SFT (58.28 SQ.M) BALCONY - 90 SFT (Excluded in carpet area)

All dimensions in mm

SBA & Carpet Area rounded up to nearest whole number

Key plan