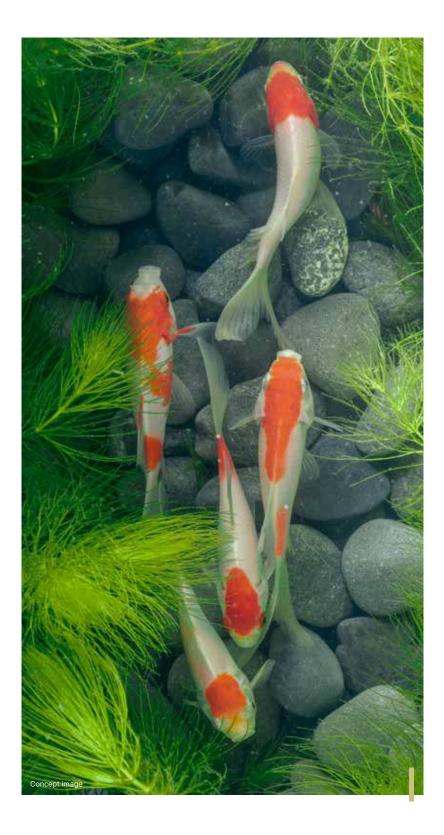

BAMBOO WALK Embrace the philosophy of seamless growth – the Kaizen way of life at these tranquil trails. Break away from the hustle and take a walk into nature, to emerge as a better you.

[In Japanese] KOI POND

With its still blue waters and fascinating Kois, this pond epitomises a balanced water ecosystem. Go ahead, explore happiness in nature's abundance.