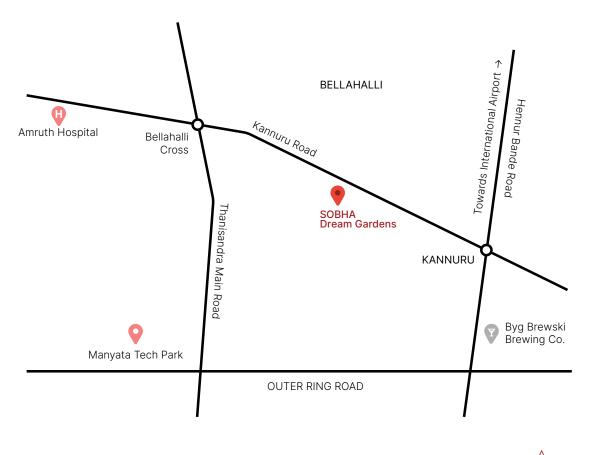

## BARNROUI

A peaceful enclave to connect with soothing landscapes. A cosy corner for your loved ones to spend a light moment.

כם אוחום

[*In Japanese*] NEIGHBOURHOOD Strategically located off Thanisandra Main Road, SOBHA Dream Gardens is an easy drive from Bengaluru International Airport, Manyata Tech Park and Aerospace SEZ. Close to some of Bengaluru's finest restaurants, classiest entertainment avenues, schools, colleges and hospitals, your home is right in the middle of everything you need. An address that affords the right balance between work and leisure.

Map not to scale