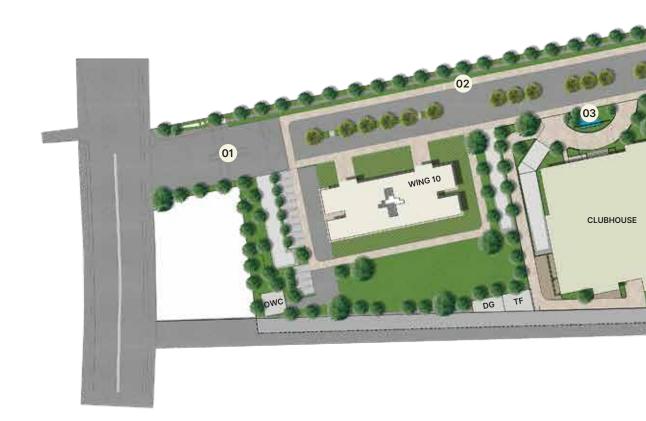

## THE EXPERIENCES

- 01 ENTRANCE 02 JOGGING / CYCLING TRACK
- 03 FOUNTAIN DROP-OFF
- 04 POOL DECK
- 05 SAND PIT PLAYGROUND
- 06 LAP/LEISURE POOL
- 07 WADING POOL
- 08 KIDS' POOL
- 09 AMPHITHEATRE
- 10 BUS PICK-UP / DROP-OFF
- 11 ROCK GARDENS
- 12 MULTI-COURTS
- 13 TENNIS COURTS
- 14 PROMENADE
- 15 KOI POND
- 16 THE DOJO DECK
- 17 BAMBOO WALK

- 18 SUNRISE PLAZA
- 19 SENIOR'S AVENUE
- 20 REFLEXOLOGY GARDEN
- 21 BLOSSOM PARKS
- 22 FALLING WATER SKY DECKS
- 23 ZEN PLAZA
- 24 TREE FORTRESS
- 25 SKATE PATH
- 26 SAND BAY
- 27 PLAY LAWN
- 28 MEDITATION DECKS
- 29 ZEN GARDENS
- 30 MEDITATION LAWNS
- 31 BUDDHA COVE
- 32 ORCHARD GROVE
- 33 CRICKET PITCH