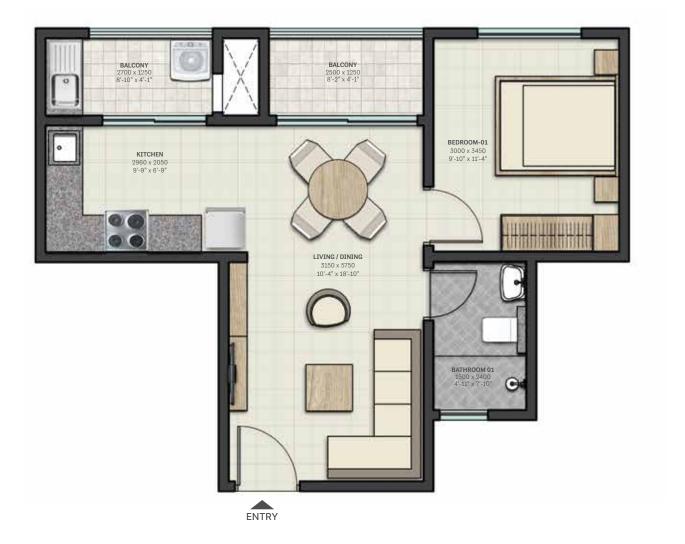

## **FLOOR PLAN**

TYPE C 2BHK SBA - 1058 SFT CARPET AREA - 626 SFT (58.16 SQ.M) BALCONY - 126 SFT (Excluded in carpet area)

All dimensions in mm

SBA & Carpet Area rounded up to nearest whole number

Key plan