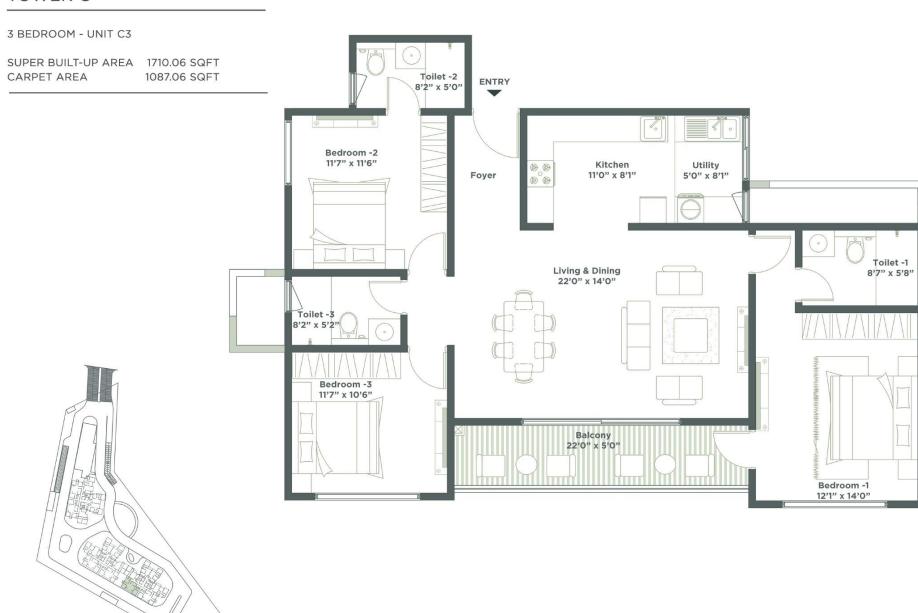

Y AREA
- 12. DROP OFF FEATURE
- 13. OUTDOOR GYM
- 14. FOCAL PAVILION
- 15. SEATING PLAZA
- 16. LOBBY DROP OFF
- 17. BOX CRICKET
- 18. PET PARK
- 19. DRIVEWAY
- 20. WALKWAY
- 21. PERIPHERAL TREE PLANTING
- 22. MULTIPURPOSE COURT
- 23. VISITOR PARKING







2 BEDROOM - UNIT A1

SUPER BUILT-UP AREA 1146.01 SQFT CARPET AREA 737.01 SQFT





# TOWER B & C

2 BEDROOM - UNIT A2

SUPER BUILT-UP AREA 1154.56 SQFT CARPET AREA

761.55 SQFT





### TOWER B & C

2 BEDROOM - UNIT A3

SUPER BUILT-UP AREA 1156.21 SQFT CARPET AREA

743.79 SQFT





2 BEDROOM - UNIT A4

SUPER BUILT-UP AREA 1186.26 SQFT CARPET AREA

786.31 SQFT





#### TOWER B & C

2.5 BEDROOM - UNIT B1

CARPET AREA



2.5 BEDROOM - UNIT B2

SUPER BUILT-UP AREA
CARPET AREA
949.17 SQFT



# TOWER A, B & C



#### TOWER B



#### TOWER C