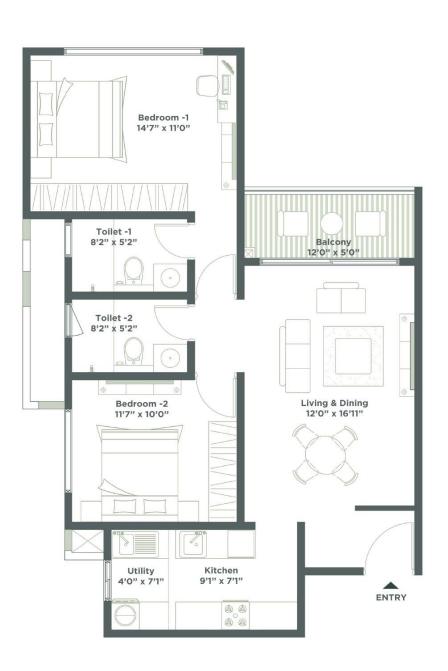

nipal Hospital Whitefield 52m
- 2 Aster Women & Children Hospital 1km
- 3 Sri Sathya Sai Hospital 2.4km
- 4 Vydehi Institute of Medical Sciences & Research Centre - 3.2km

# **MASTERPLAN**

#### **LEGENDS**

- 01. SITE ENTRY
- 02. ARRIVAL PLAZA
- 03. ACCESSWAY TO CLUB HOUSE
- 04. ENTRY RAMP TO BASEMENT
- 05. EXIT RAMP FROM BASEMENT
- 06. CLUB HOUSE
- 07. PEDESTRIAN PATHWAY
- 08. SEATING DECKS
- 09. OUTDOOR PERFORMANCE ARENA
- 10. CENTRAL PLAZA
- 11. KIDS PLAY AREA
- 12. DROP OFF FEATURE
- 13. OUTDOOR GYM
- 14. FOCAL PAVILION
- 15. SEATING PLAZA
- 16. LOBBY DROP OFF
- 17. BOX CRICKET
- 18. PET PARK
- 19. DRIVEWAY
- 20. WALKWAY
- 21. PERIPHERAL TREE PLANTING
- 22. MULTIPURPOSE COURT
- 23. VISITOR PARKING







2 BEDROOM - UNIT A1

SUPER BUILT-UP AREA 1146.01 SQFT CARPET AREA 737.01 SQFT





# TOWER B & C

2 BEDROOM - UNIT A2

SUPER BUILT-UP AREA 1154.56 SQFT CARPET AREA

761.55 SQFT





### TOWER B & C

2 BEDROOM - UNIT A3

SUPER BUILT-UP AREA 1156.21 SQFT CARPET AREA

743.79 SQFT





2 BEDROOM - UNIT A4

SUPER BUILT-UP AREA 1186.26 SQFT CARPET AREA

786.31 SQFT





#### TOWER B & C

2.5 BEDROOM - UNIT B1

CARPET AREA



2.5 BEDROOM - UNIT B2

SUPER BUILT-UP AREA
CARPET AREA
949.17 SQFT



# TOWER A, B & C



#### TOWER B



#### TOWER C