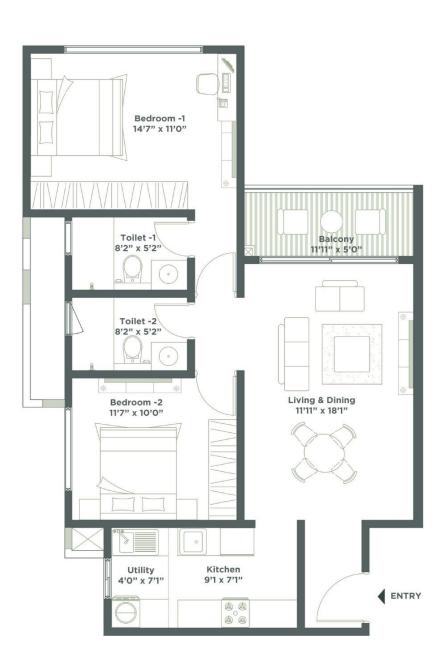

ENDS**

- 01. SITE ENTRY
- 02. ARRIVAL PLAZA
- 03. ACCESSWAY TO CLUB HOUSE
- 04. ENTRY RAMP TO BASEMENT
- 05. EXIT RAMP FROM BASEMENT
- 06. CLUB HOUSE
- 07. PEDESTRIAN PATHWAY
- 08. SEATING DECKS
- 09. OUTDOOR PERFORMANCE ARENA
- 10. CENTRAL PLAZA
- 11. KIDS PLAY AREA
- 12. DROP OFF FEATURE
- 13. OUTDOOR GYM
- 14. FOCAL PAVILION
- 15. SEATING PLAZA
- 16. LOBBY DROP OFF
- 17. BOX CRICKET
- 18. PET PARK
- 19. DRIVEWAY
- 20. WALKWAY
- 21. PERIPHERAL TREE PLANTING
- 22. MULTIPURPOSE COURT
- 23. VISITOR PARKING







2 BEDROOM - UNIT A1

SUPER BUILT-UP AREA 1146.01 SQFT CARPET AREA 737.01 SQFT





# TOWER B & C

2 BEDROOM - UNIT A2

SUPER BUILT-UP AREA 1154.56 SQFT CARPET AREA

761.55 SQFT





### TOWER B & C

2 BEDROOM - UNIT A3

SUPER BUILT-UP AREA 1156.21 SQFT CARPET AREA

743.79 SQFT





2 BEDROOM - UNIT A4

SUPER BUILT-UP AREA 1186.26 SQFT CARPET AREA

786.31 SQFT





#### TOWER B & C

2.5 BEDROOM - UNIT B1

CARPET AREA



2.5 BEDROOM - UNIT B2

SUPER BUILT-UP AREA
CARPET AREA
949.17 SQFT



# TOWER A, B & C



#### TOWER B



#### TOWER C