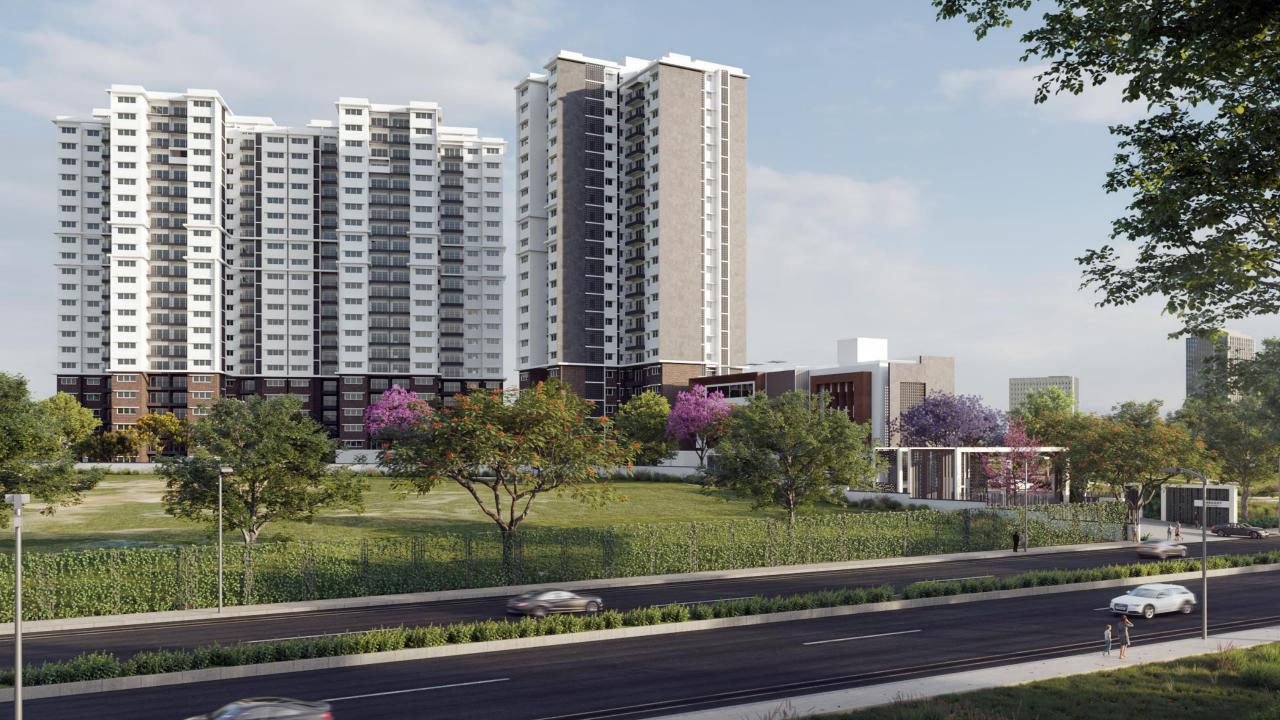

# **PROJECT SYNOPSIS**

Site Area – 3.75 Acre

No. Of Units – 393

No. of Towers -3

No. of Floors – G+22

Units per floor – 6

Lifts per Tower – 2 Passenger & 1 Service lift

**POSSESSION** – SEP - 2028