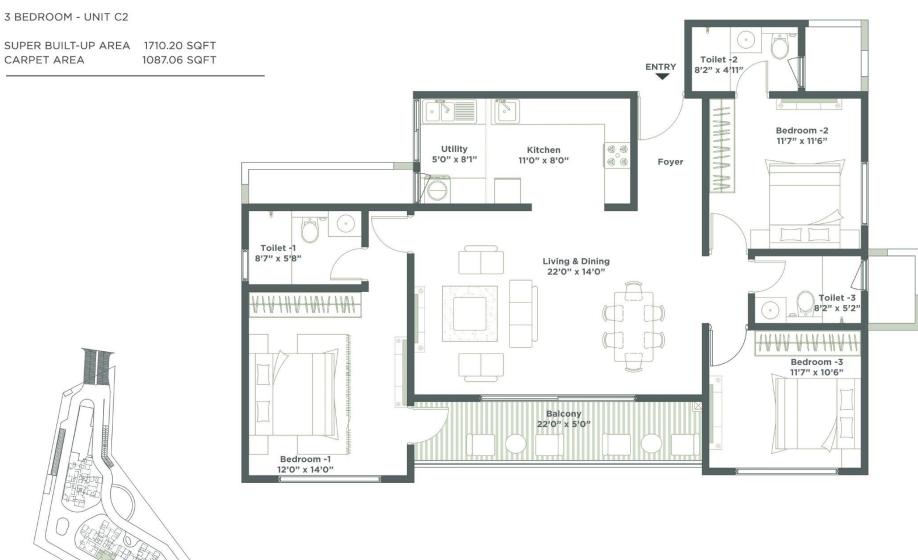

A
- 11. KIDS PLAY AREA
- 12. DROP OFF FEATURE
- 13. OUTDOOR GYM
- 14. FOCAL PAVILION
- 15. SEATING PLAZA
- 16. LOBBY DROP OFF
- 17. BOX CRICKET
- 18. PET PARK
- 19. DRIVEWAY
- 20. WALKWAY
- 21. PERIPHERAL TREE PLANTING
- 22. MULTIPURPOSE COURT
- 23. VISITOR PARKING







2 BEDROOM - UNIT A1

SUPER BUILT-UP AREA 1146.01 SQFT CARPET AREA 737.01 SQFT





# TOWER B & C

2 BEDROOM - UNIT A2

SUPER BUILT-UP AREA 1154.56 SQFT CARPET AREA

761.55 SQFT





### TOWER B & C

2 BEDROOM - UNIT A3

SUPER BUILT-UP AREA 1156.21 SQFT CARPET AREA

743.79 SQFT





2 BEDROOM - UNIT A4

SUPER BUILT-UP AREA 1186.26 SQFT CARPET AREA

786.31 SQFT





#### TOWER B & C

2.5 BEDROOM - UNIT B1

CARPET AREA



2.5 BEDROOM - UNIT B2

SUPER BUILT-UP AREA
CARPET AREA
949.17 SQFT



# TOWER A, B & C



#### TOWER B



#### TOWER C