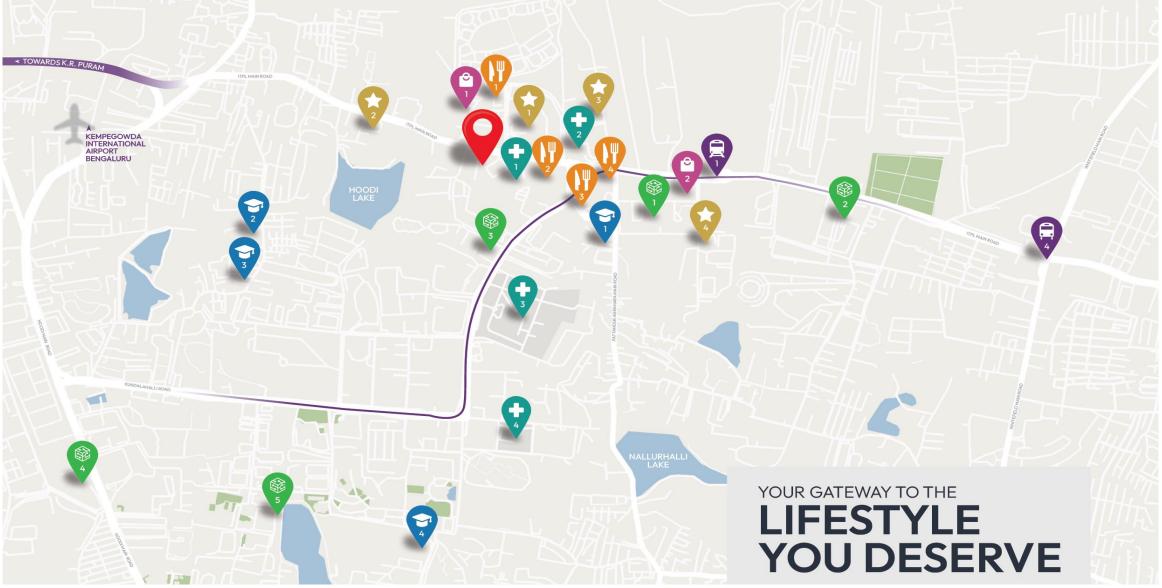

# **OUTDOOR AMENITIES**

Arrival Plaza Pedestrian Pathway

Seating Decks Central Plaza

Kids Play Area Community Lawns

Outdoor Gym Lobby Drop Off

Box Cricket Pet Park

Multipurpose Court

- 1 Salt Indian Restaurant, Bar & Grill - 280m
- 2 Pasta Street 200m
- 3 The Creek 950m
- 4 Layla 1km

# COMMUTE

- 1 ITPL Metro Station 1.4km
- 2 K.R.Puram Railway Station 8.8km
- 3 Kempegowda International Airport Bengaluru - 43.7km
- 4 Hope Farm Bus Stop 8.8km

# **EDUCATION**

- 1 Jain University 1.8km
- 2 Gopalan International School 3km
- 3 Firstcry Intellitots Preschool 2.2km
- 4 Ryan International School 6.4km

#### 5 STAR HOTELS

- 1 Sheraton Grand Bengaluru 650m
- 2 The Zuri Whitefield, Bengaluru 650m
- 3 Aloft Bengaluru Whitefield 1.3km
- 4 Vivanta Bengaluru, Whitefield 1.9km

#### MALLS

- 1 Nexus Shantiniketan Mall 290m
- 2 Ascendas Park Square Mall 1.2km
- 3 Phoenix Marketcity 4.4km
- 4 VR Bengaluru 4.4km

#### IT PARKS

- 1 International Tech Park Bangalore 52m
- 2 GR Tech Park 1km
- 3 Mercedes Research Centre 1km
- 4 Prestige Group Tech Park 5km
- 5 Kalvani Tech Park 6km

- HEALTHCARE
- 1 Manipal Hospital Whitefield 52m
- 2 Aster Women & Children Hospital 1km
- 3 Sri Sathya Sai Hospital 2.4km
- 4 Vydehi Institute of Medical Sciences & Research Centre - 3.2km