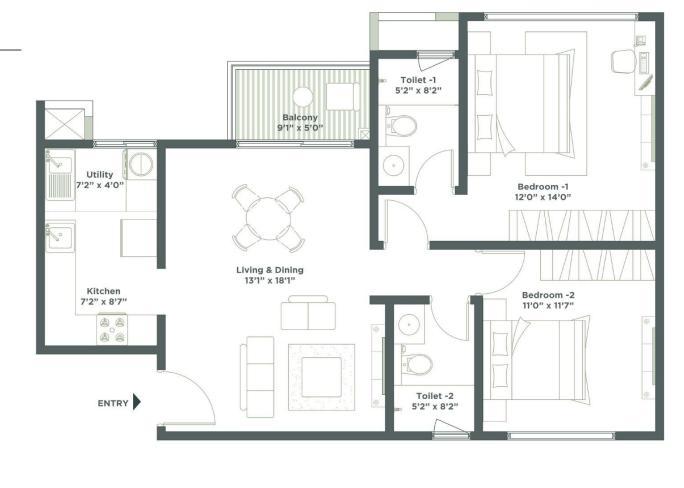

# TOWER B & C

2 BEDROOM - UNIT A2

SUPER BUILT-UP AREA 1154.56 SQFT CARPET AREA

761.55 SQFT

### TOWER B & C

2 BEDROOM - UNIT A3

SUPER BUILT-UP AREA 1156.21 SQFT CARPET AREA

743.79 SQFT

2 BEDROOM - UNIT A4

SUPER BUILT-UP AREA 1186.26 SQFT CARPET AREA

786.31 SQFT