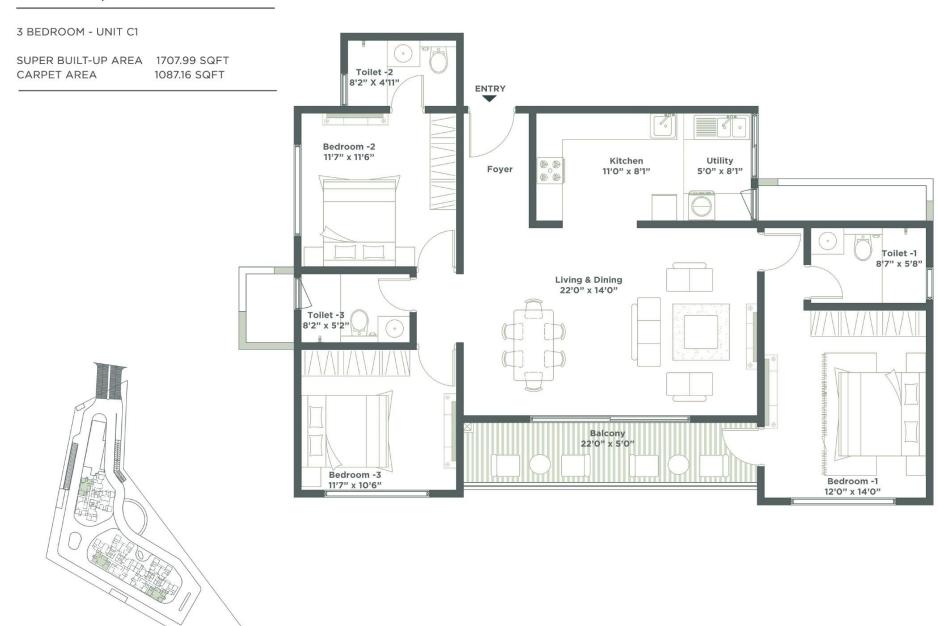

10. CENTRAL PLAZA
- 11. KIDS PLAY AREA
- 12. DROP OFF FEATURE
- 13. OUTDOOR GYM
- 14. FOCAL PAVILION
- 15. SEATING PLAZA
- 16. LOBBY DROP OFF
- 17. BOX CRICKET
- 18. PET PARK
- 19. DRIVEWAY
- 20. WALKWAY
- 21. PERIPHERAL TREE PLANTING
- 22. MULTIPURPOSE COURT
- 23. VISITOR PARKING







2 BEDROOM - UNIT A1

SUPER BUILT-UP AREA 1146.01 SQFT CARPET AREA 737.01 SQFT





# TOWER B & C

2 BEDROOM - UNIT A2

SUPER BUILT-UP AREA 1154.56 SQFT CARPET AREA

761.55 SQFT





### TOWER B & C

2 BEDROOM - UNIT A3

SUPER BUILT-UP AREA 1156.21 SQFT CARPET AREA

743.79 SQFT





2 BEDROOM - UNIT A4

SUPER BUILT-UP AREA 1186.26 SQFT CARPET AREA

786.31 SQFT





#### TOWER B & C

2.5 BEDROOM - UNIT B1

CARPET AREA



2.5 BEDROOM - UNIT B2

SUPER BUILT-UP AREA
CARPET AREA
949.17 SQFT



# TOWER A, B & C



#### TOWER B



#### TOWER C