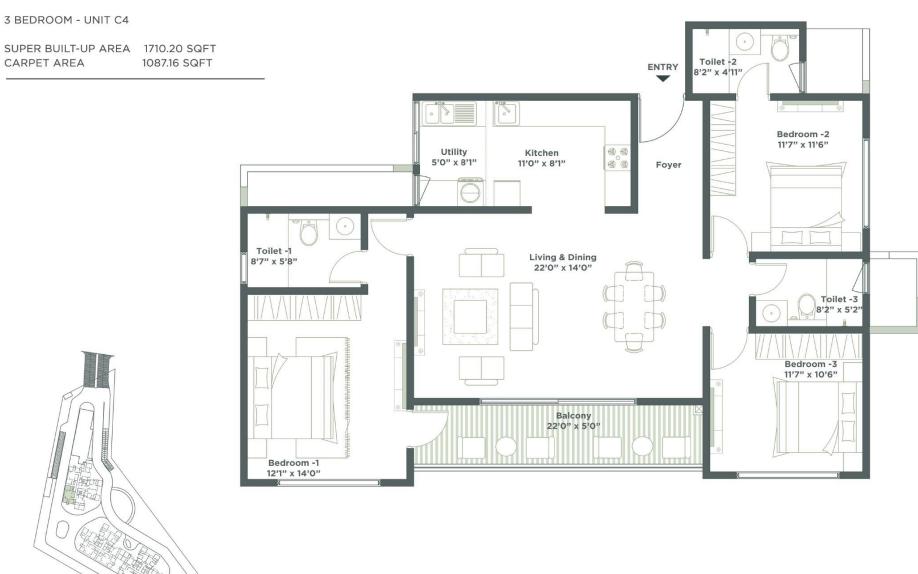

AREA
- 12. DROP OFF FEATURE
- 13. OUTDOOR GYM
- 14. FOCAL PAVILION
- 15. SEATING PLAZA
- 16. LOBBY DROP OFF
- 17. BOX CRICKET
- 18. PET PARK
- 19. DRIVEWAY
- 20. WALKWAY
- 21. PERIPHERAL TREE PLANTING
- 22. MULTIPURPOSE COURT
- 23. VISITOR PARKING







2 BEDROOM - UNIT A1

SUPER BUILT-UP AREA 1146.01 SQFT CARPET AREA 737.01 SQFT





# TOWER B & C

2 BEDROOM - UNIT A2

SUPER BUILT-UP AREA 1154.56 SQFT CARPET AREA

761.55 SQFT





### TOWER B & C

2 BEDROOM - UNIT A3

SUPER BUILT-UP AREA 1156.21 SQFT CARPET AREA

743.79 SQFT





2 BEDROOM - UNIT A4

SUPER BUILT-UP AREA 1186.26 SQFT CARPET AREA

786.31 SQFT





#### TOWER B & C

2.5 BEDROOM - UNIT B1

CARPET AREA



2.5 BEDROOM - UNIT B2

SUPER BUILT-UP AREA
CARPET AREA
949.17 SQFT



# TOWER A, B & C



#### TOWER B



#### TOWER C