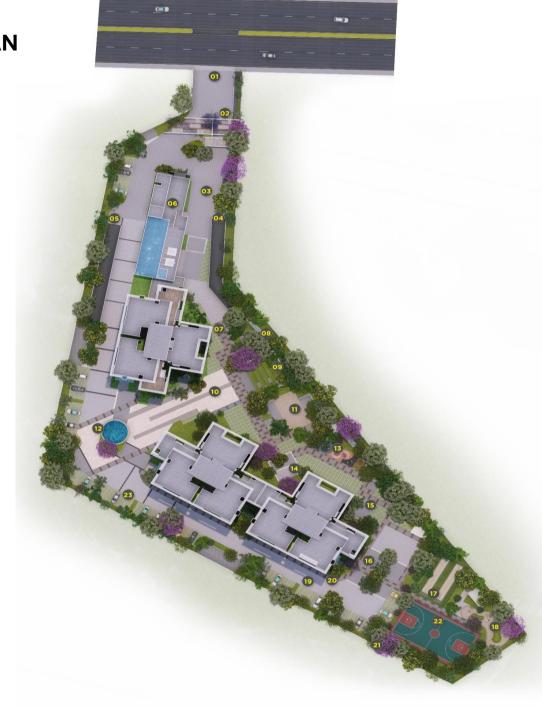

# **MASTERPLAN**

#### **LEGENDS**

- 01. SITE ENTRY
- 02. ARRIVAL PLAZA
- 03. ACCESSWAY TO CLUB HOUSE
- 04. ENTRY RAMP TO BASEMENT
- 05. EXIT RAMP FROM BASEMENT
- 06. CLUB HOUSE
- 07. PEDESTRIAN PATHWAY
- 08. SEATING DECKS
- 09. OUTDOOR PERFORMANCE ARENA
- 10. CENTRAL PLAZA
- 11. KIDS PLAY AREA
- 12. DROP OFF FEATURE
- 13. OUTDOOR GYM
- 14. FOCAL PAVILION
- 15. SEATING PLAZA
- 16. LOBBY DROP OFF
- 17. BOX CRICKET
- 18. PET PARK
- 19. DRIVEWAY
- 20. WALKWAY
- 21. PERIPHERAL TREE PLANTING
- 22. MULTIPURPOSE COURT
- 23. VISITOR PARKING