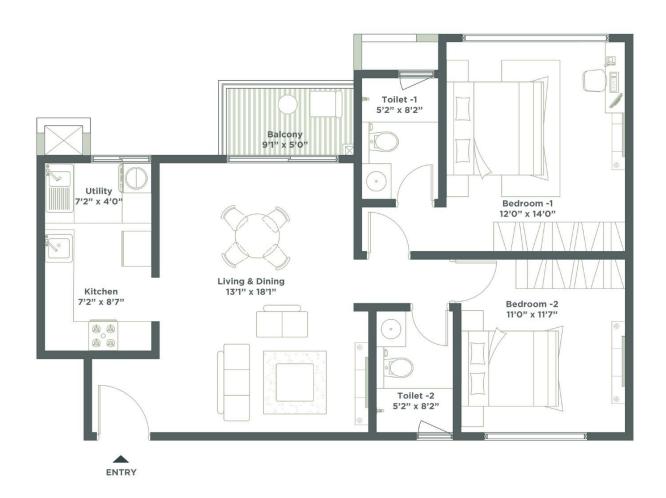

# TOWER B & C

2 BEDROOM - UNIT A2

SUPER BUILT-UP AREA 1154.56 SQFT CARPET AREA

761.55 SQFT