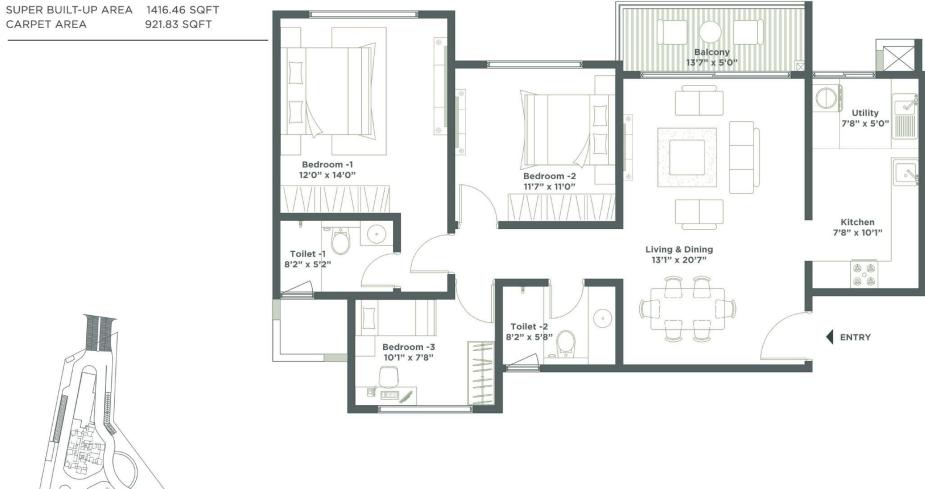

### TOWER B & C

2 BEDROOM - UNIT A3

SUPER BUILT-UP AREA 1156.21 SQFT CARPET AREA

743.79 SQFT

2 BEDROOM - UNIT A4

SUPER BUILT-UP AREA 1186.26 SQFT CARPET AREA

786.31 SQFT