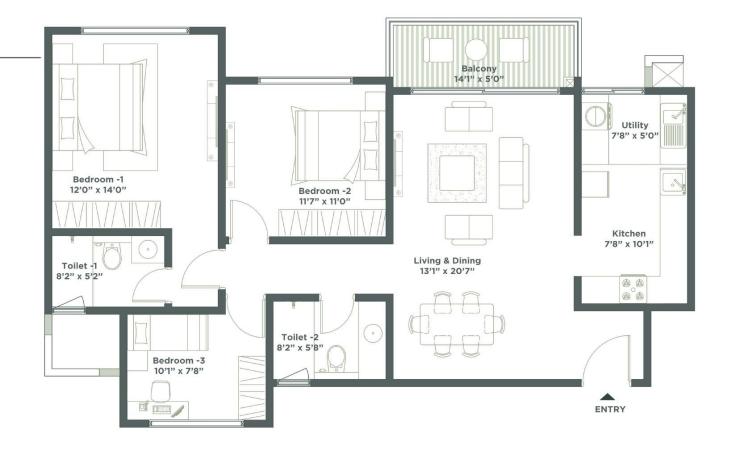

PERFORMANCE ARENA
- 10. CENTRAL PLAZA
- 11. KIDS PLAY AREA
- 12. DROP OFF FEATURE
- 13. OUTDOOR GYM
- 14. FOCAL PAVILION
- 15. SEATING PLAZA
- 16. LOBBY DROP OFF
- 17. BOX CRICKET
- 18. PET PARK
- 19. DRIVEWAY
- 20. WALKWAY
- 21. PERIPHERAL TREE PLANTING
- 22. MULTIPURPOSE COURT
- 23. VISITOR PARKING







2 BEDROOM - UNIT A1

SUPER BUILT-UP AREA 1146.01 SQFT CARPET AREA 737.01 SQFT





# TOWER B & C

2 BEDROOM - UNIT A2

SUPER BUILT-UP AREA 1154.56 SQFT CARPET AREA

761.55 SQFT





### TOWER B & C

2 BEDROOM - UNIT A3

SUPER BUILT-UP AREA 1156.21 SQFT CARPET AREA

743.79 SQFT





2 BEDROOM - UNIT A4

SUPER BUILT-UP AREA 1186.26 SQFT CARPET AREA

786.31 SQFT





#### TOWER B & C

2.5 BEDROOM - UNIT B1

CARPET AREA



2.5 BEDROOM - UNIT B2

SUPER BUILT-UP AREA
CARPET AREA
949.17 SQFT



# TOWER A, B & C



#### TOWER B



#### TOWER C